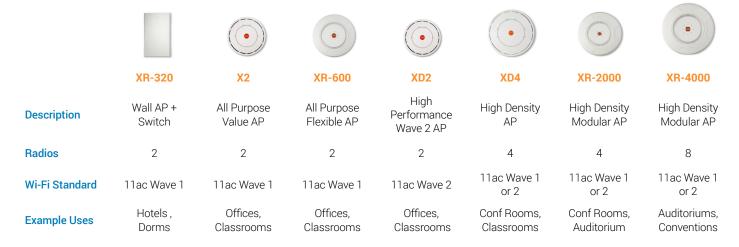

## **Right-Sized Wireless Access**

Xirrus has the only Wi-Fi solution in the industry that goes beyond the standard AP with 2, 4 and 8 radio solutions and an integrated controller to address any and all Wi-Fi density needs.