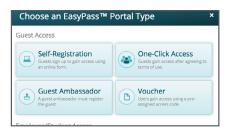

#### Accessible

EasyPass services simply secure Wi-Fi access

#### **EasyPass**

- Eliminates captive portals making Wi-Fi access simple for users and the IoT
- Provides secure BYOD with unique credentials controlled per user
- Single sign-on (SSO) with the Microsoft Office 365 and Google Apps Ecosystem