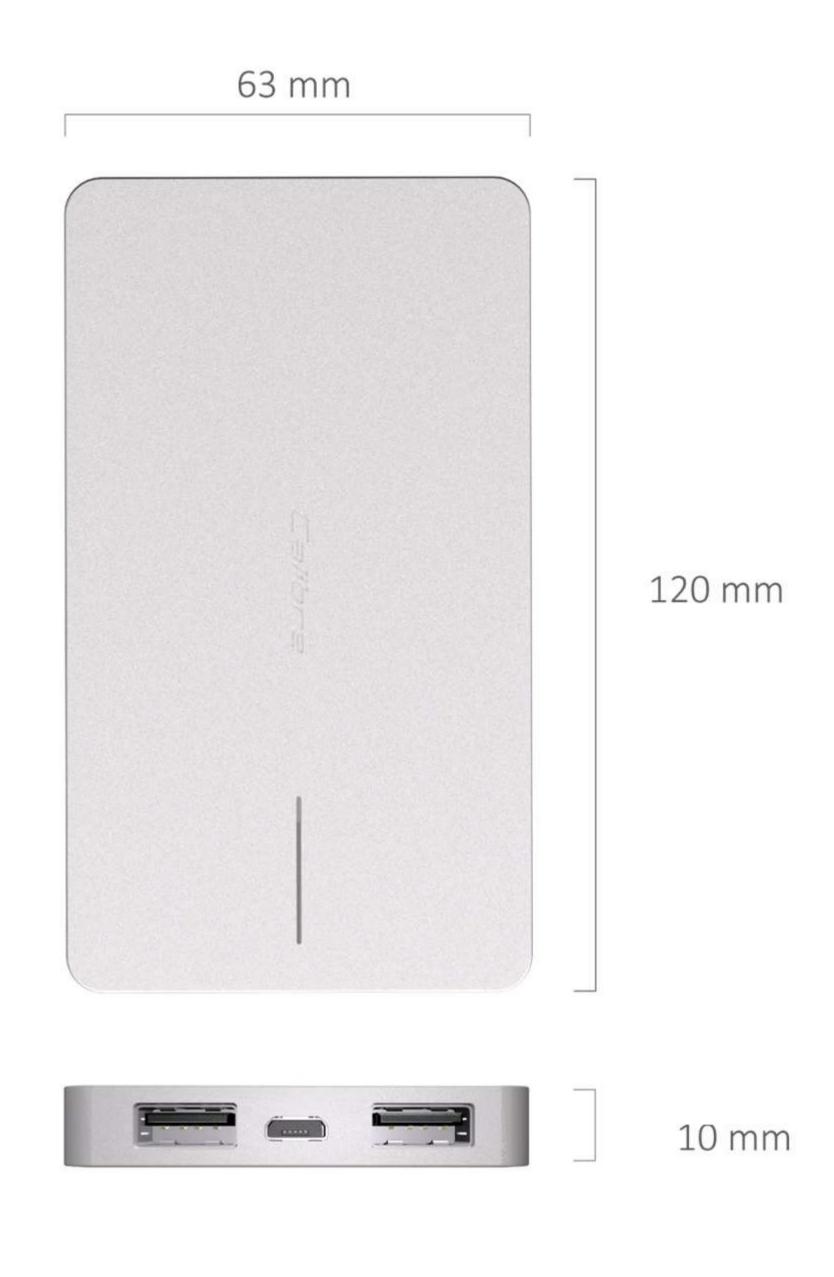

# ULTRA'GO DUO

| Power Capacity    | 6000 mAh                   |
|-------------------|----------------------------|
| Input             | 5V / 1A                    |
| Output            | 5V / 3.1A                  |
| Product Dimension | 120 x 63 x 10 mm           |
| Product Weight    | 185 g                      |
| Charge cycles     | Over 800 cycles            |
| Material          | Aero-grade aluminium alloy |

Height: 120 mm (4.72 inches)

Width: 63 mm (2.48 inches)

Depth: 10 mm (0.39 inches)

Weight: 185 g (6.52 ounces)

Professional form of packaging is designed to give the consumer full sight of the product including size, shape, material and colour, making it highly visible from both front and back. Unlike the conventional vertical design applied in most packages, the 30-degree tilt angle offers maximum visibility from the front and further displays a three-dimensional (3D) view of the product, much like a masterpiece of art beautifully displayed in a window!