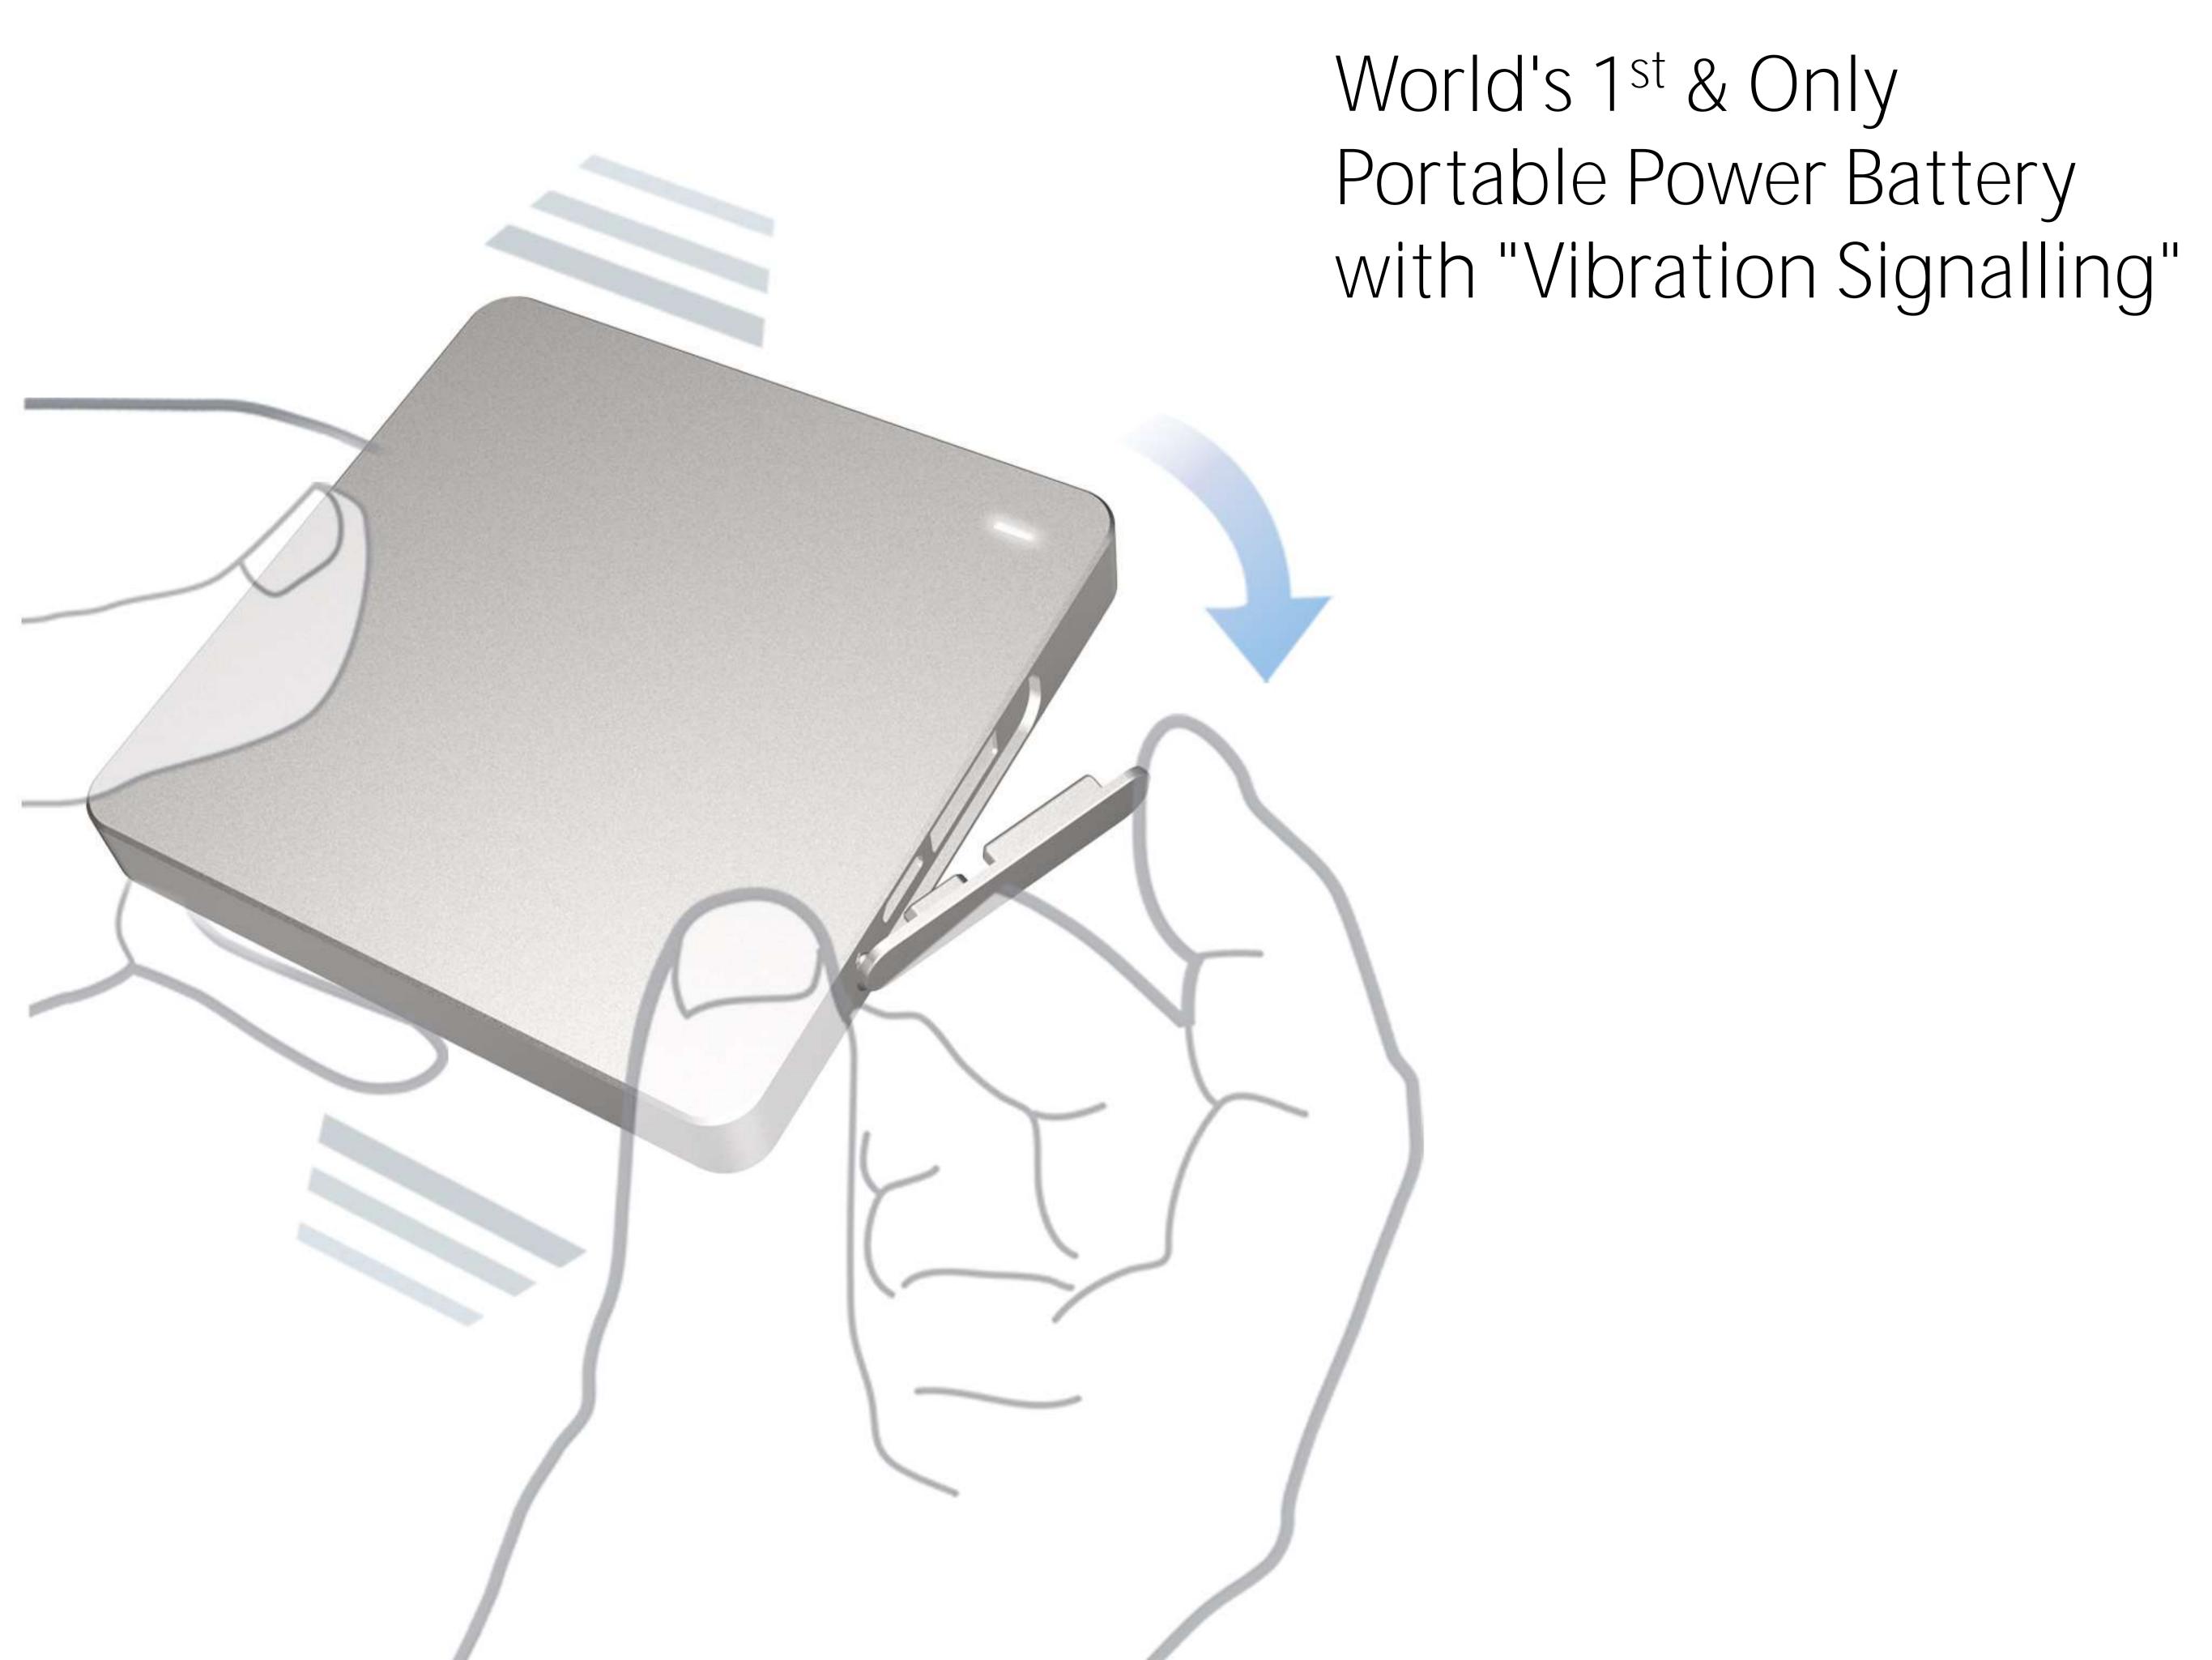

#### Auto-Detect ON/OFF

Charging starts automatically when you connect your device to the ULTRA'GO nano Power Station and when your device is fully charged or the charging cable disconnected, ULTRA'GO nano stops and turns off automatically