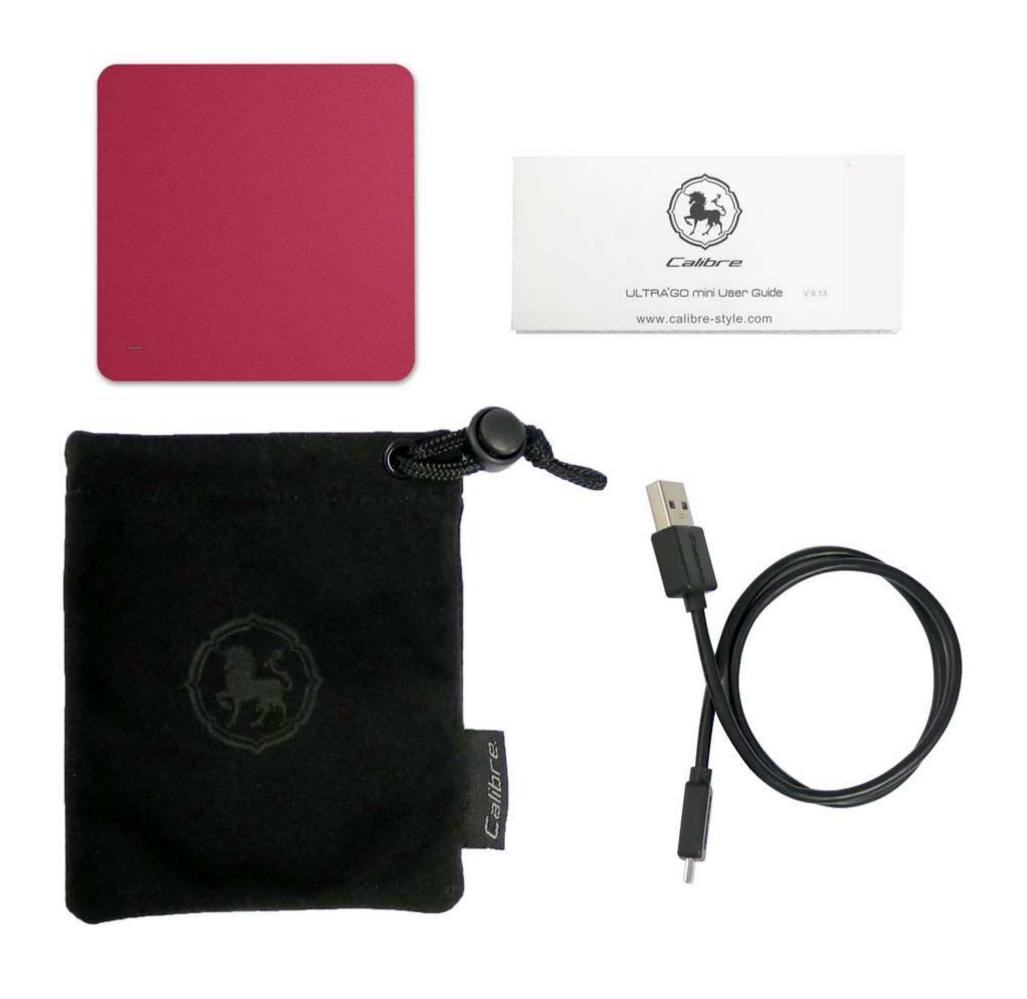

What's inside

ULTRA'GO mini

USB to Micro USB Cable

Protective Pouch

User Guide