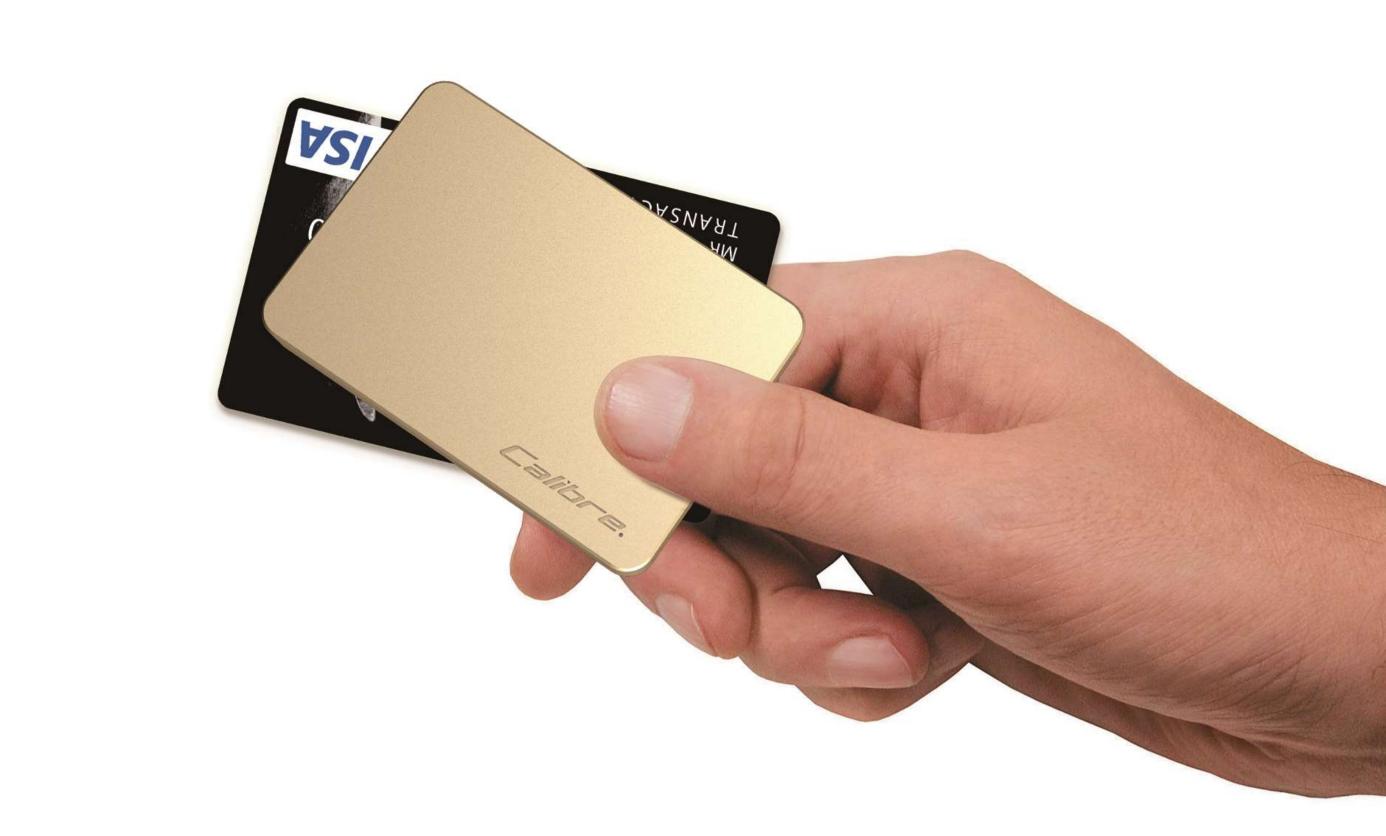

What's inside

ULTRA'GO nano

USB to Micro USB Cable

Protective Pouch

User Guide

World's smallest of its kind Smaller than a credit card