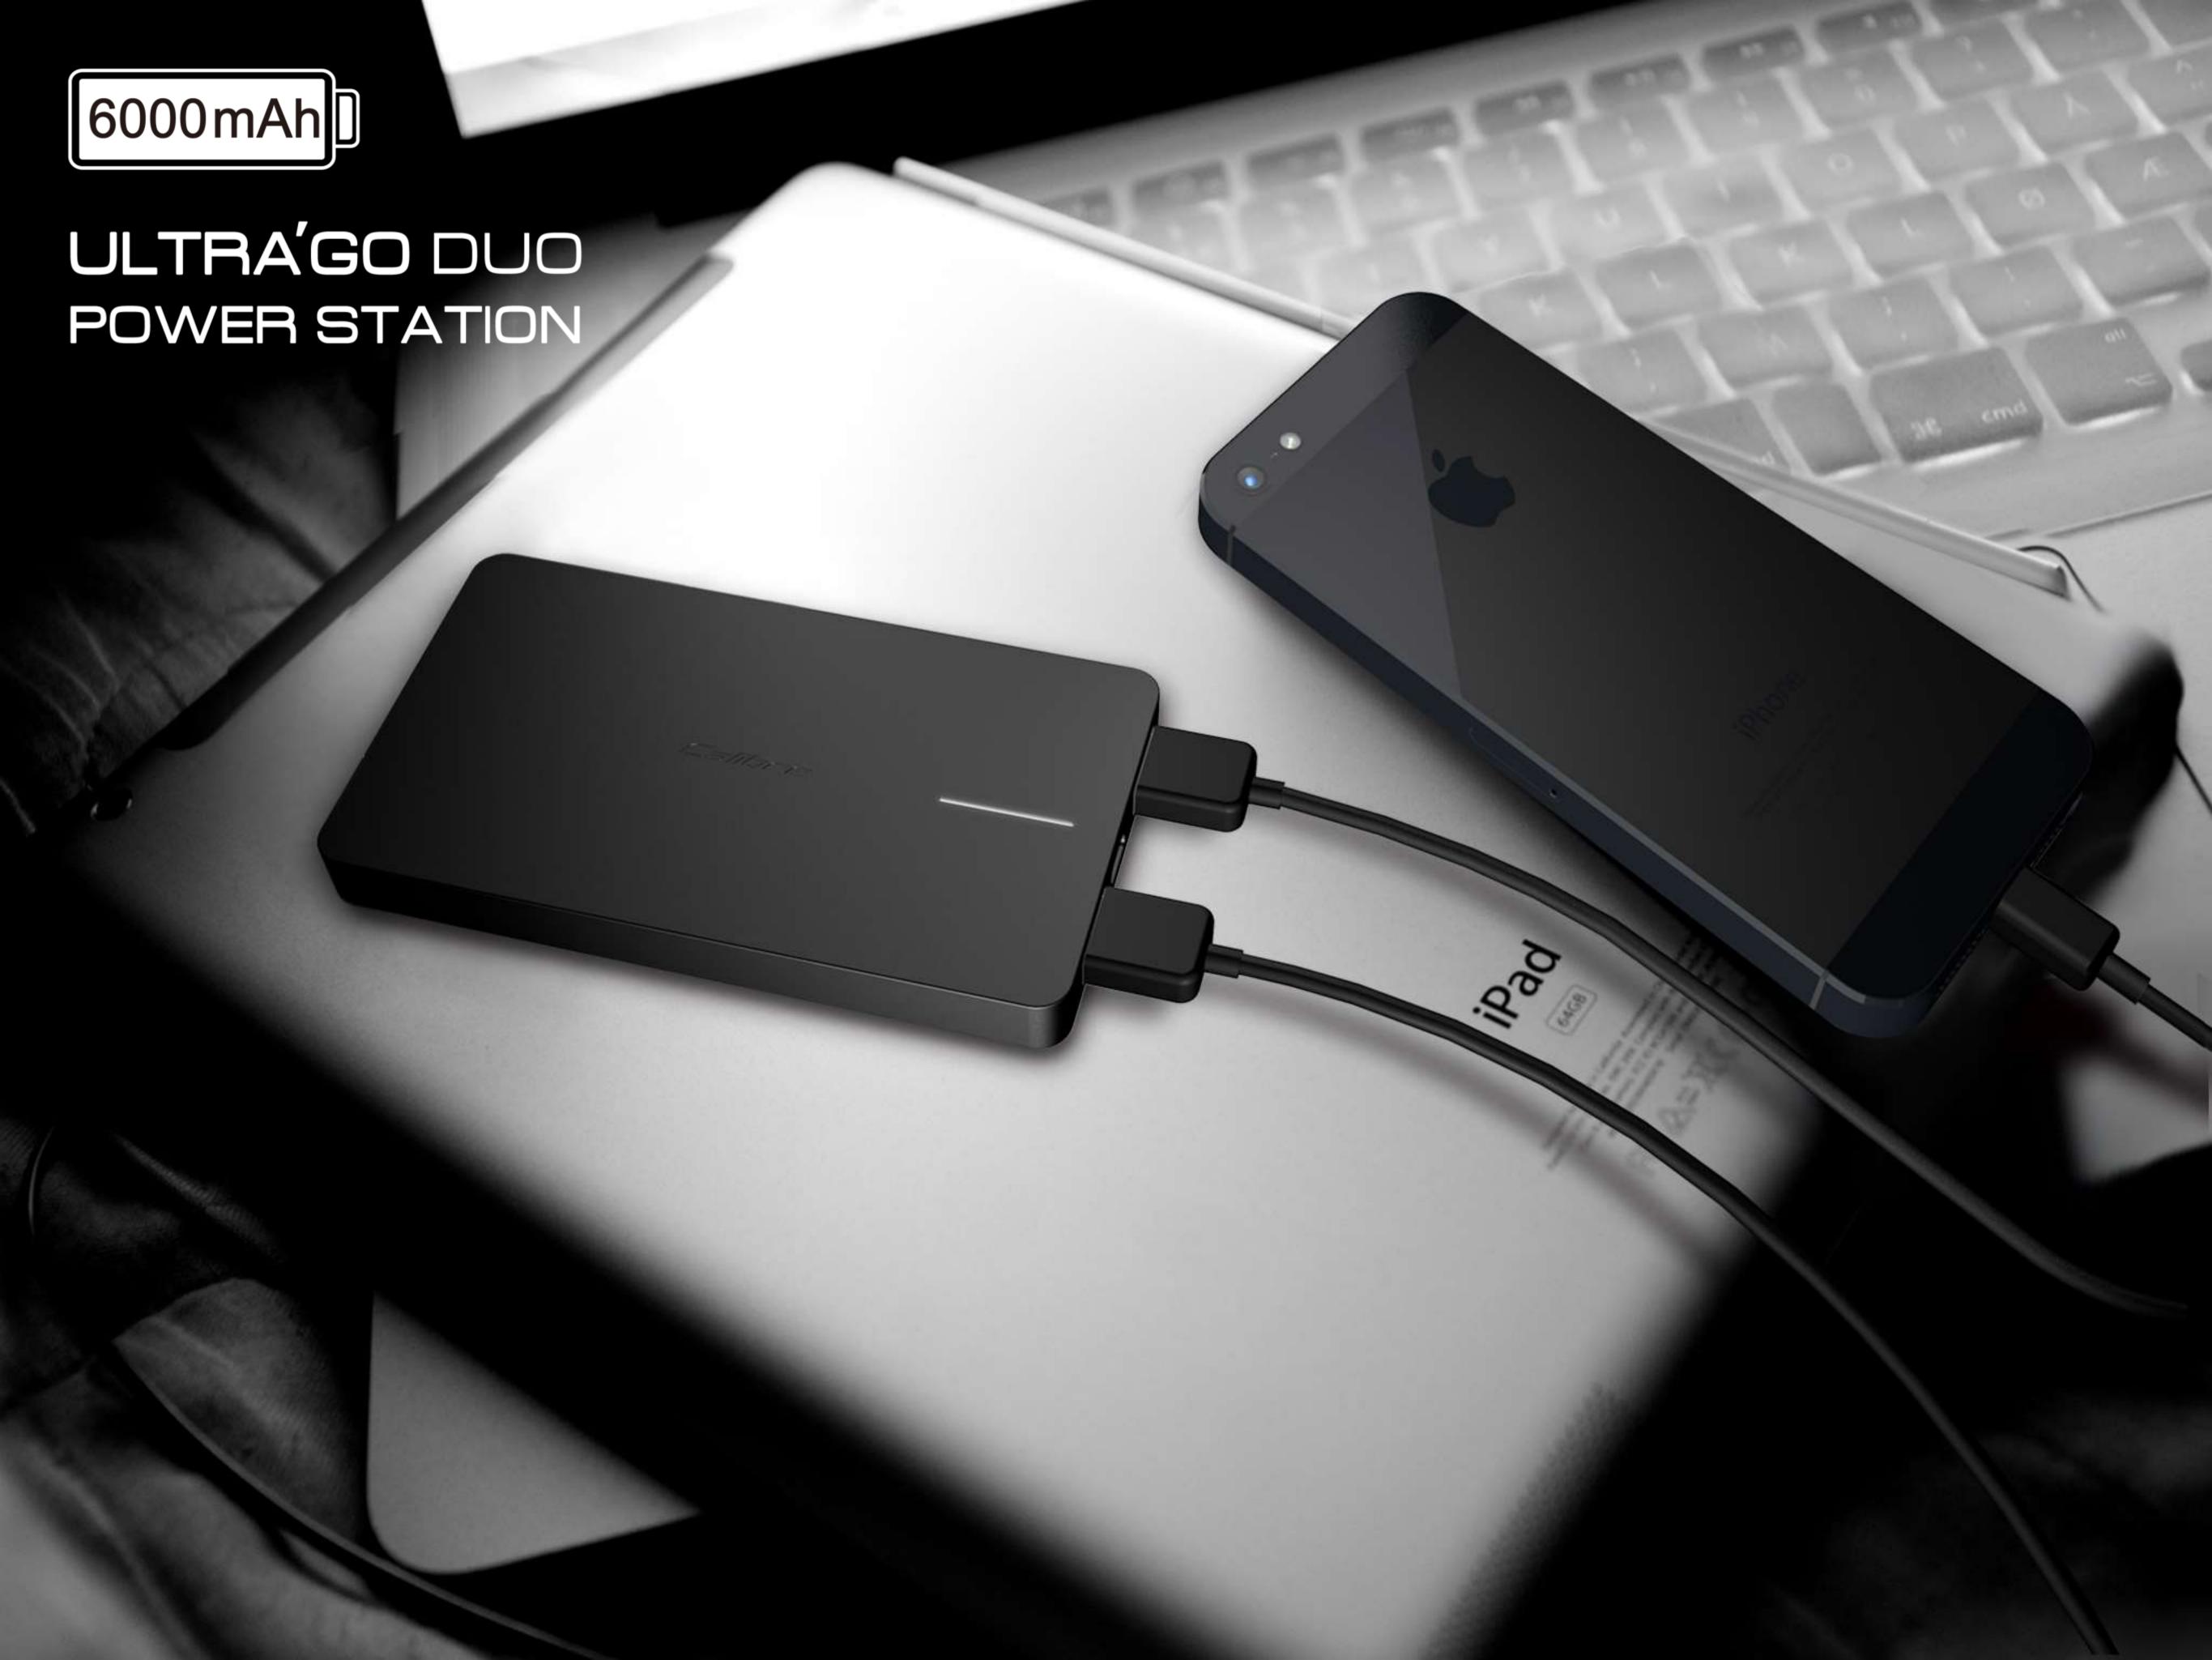

#### ULTRAGO DUO

Designed to fulfil diversify power in the same time

3500mAh

# ULTRA'GO DUO

| Power Capacity    | 6000 mAh                   |
|-------------------|----------------------------|
| Input             | 5V / 1A                    |
| Output            | 5V / 3.1A                  |
| Product Dimension | 120 x 63 x 10 mm           |
| Product Weight    | 185 g                      |
| Charge cycles     | Over 800 cycles            |
| Material          | Aero-grade aluminium alloy |