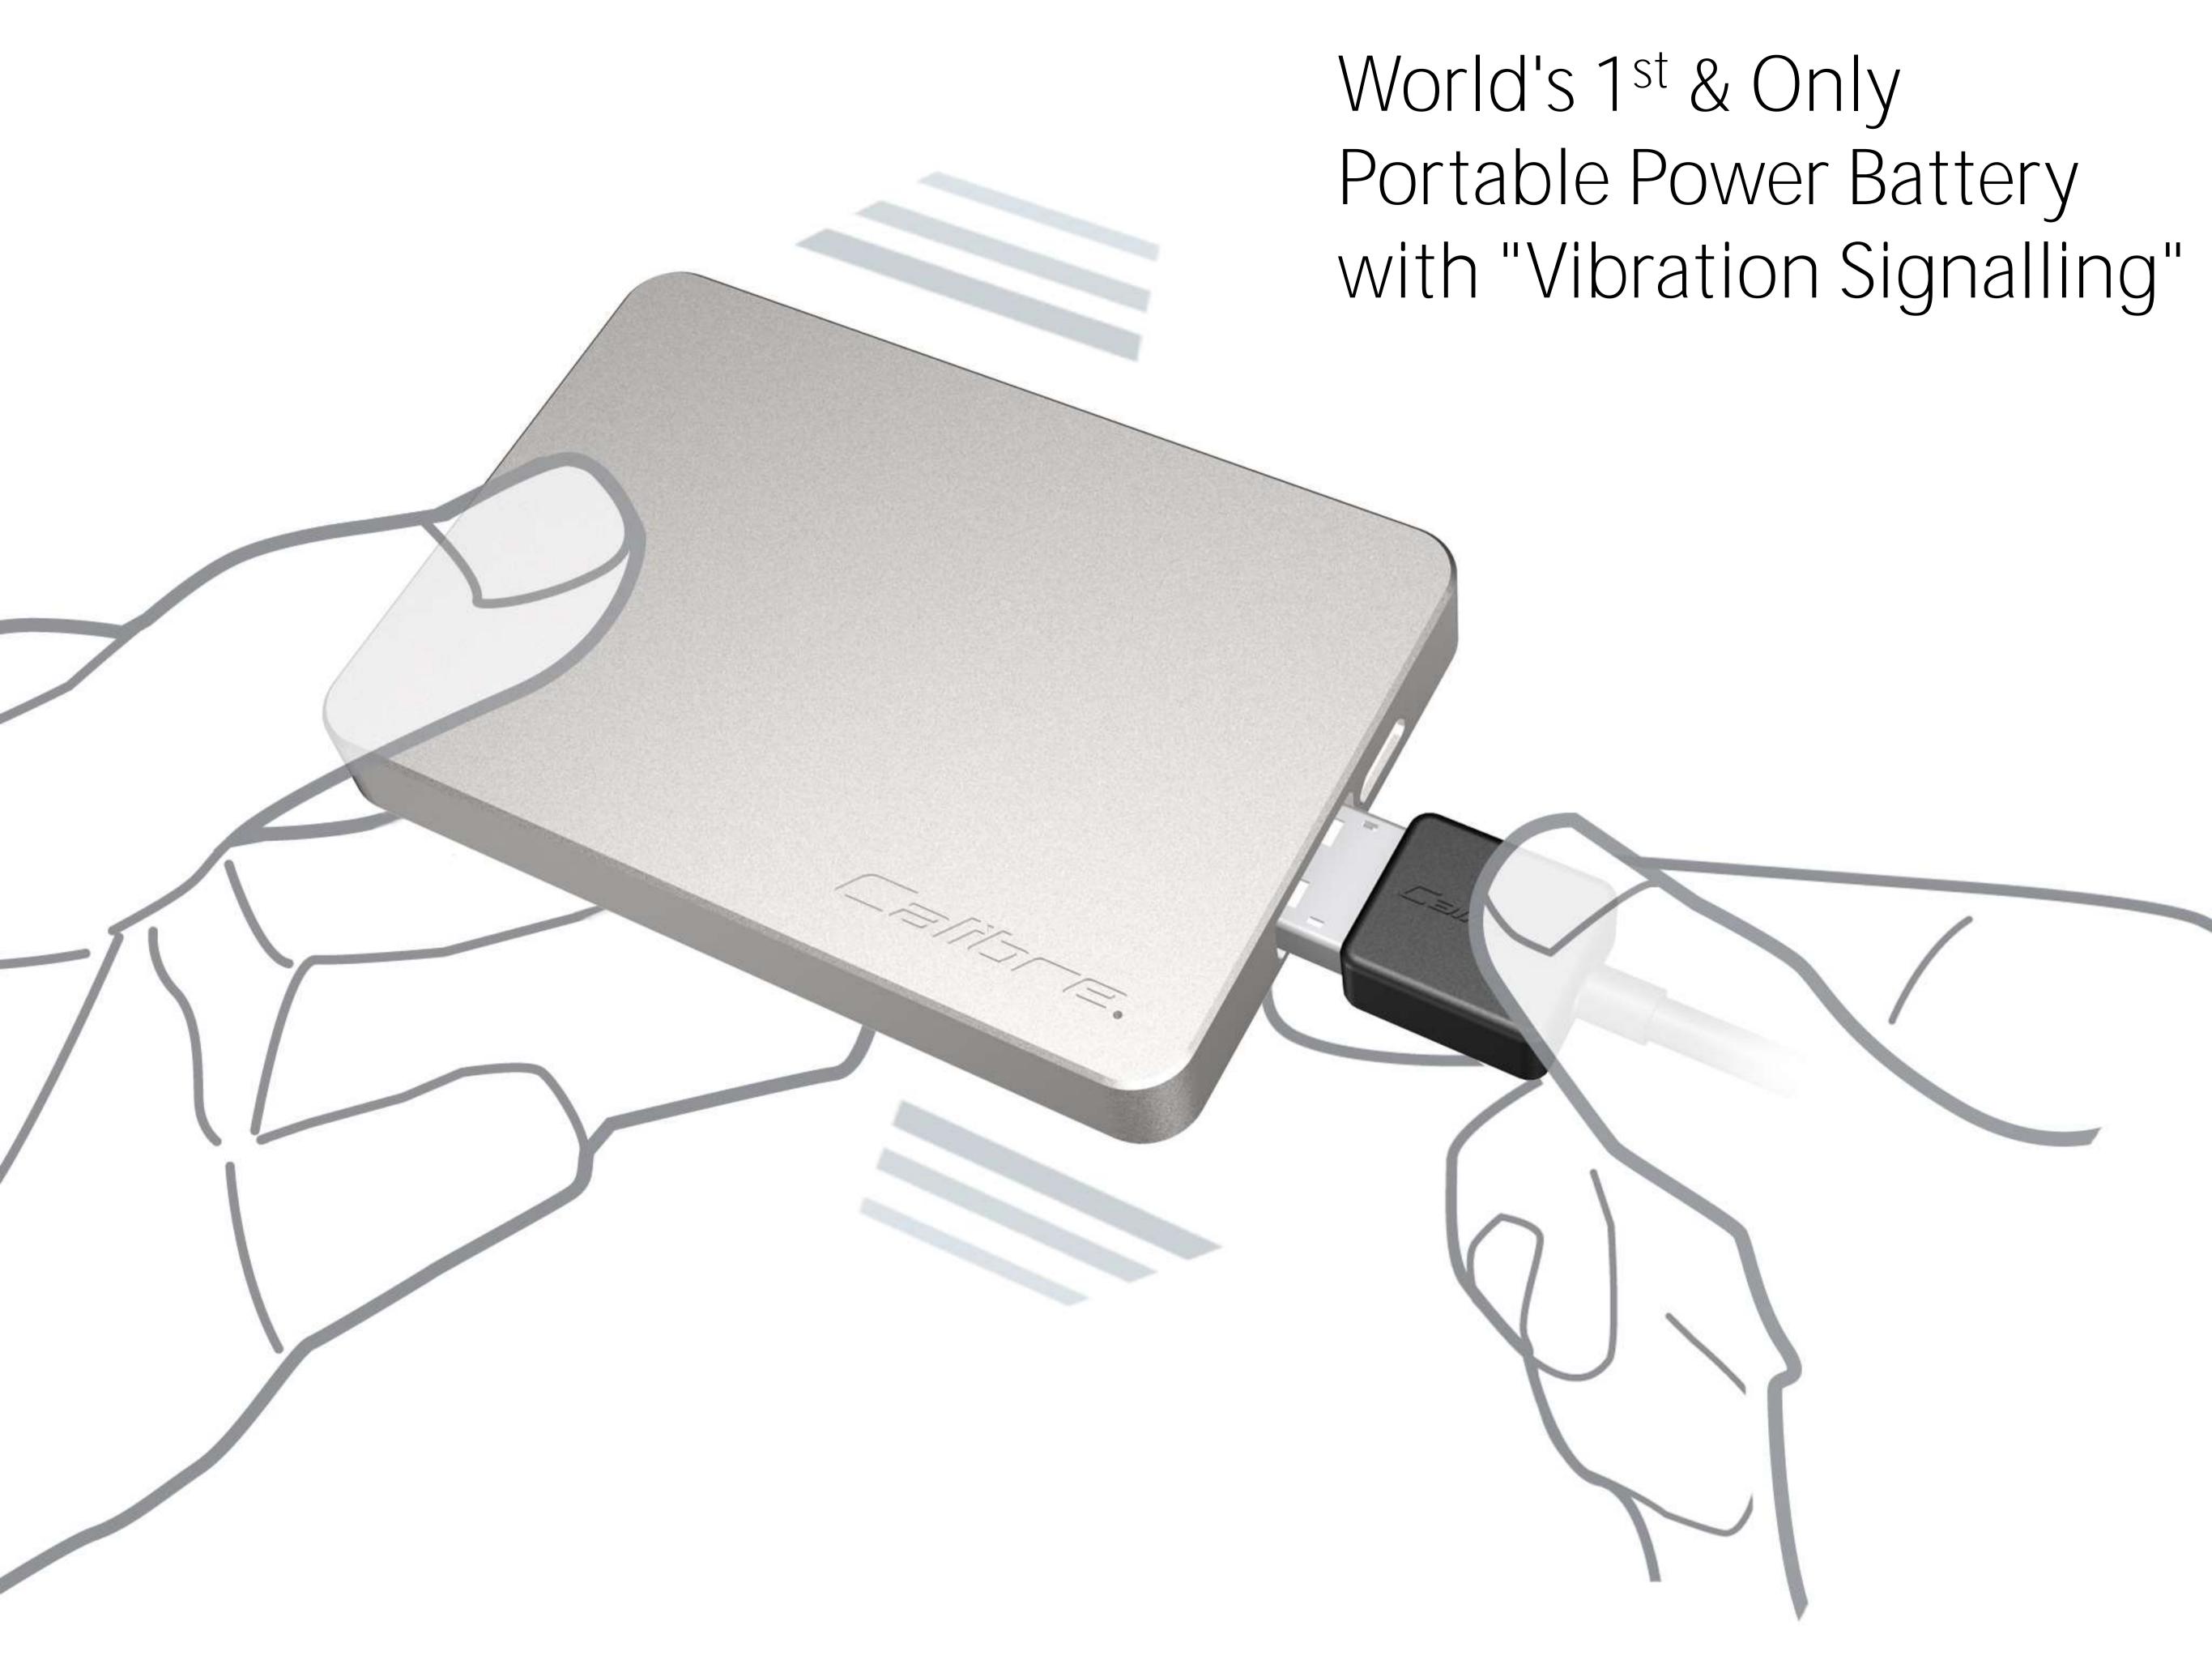

#### Auto-Detect ON/OFF

Charging starts automatically when you connect your device to the ULTRA'GO nano Power Station and when your device is fully charged or the charging cable disconnected, ULTRA'GO nano stops and turns off automatically