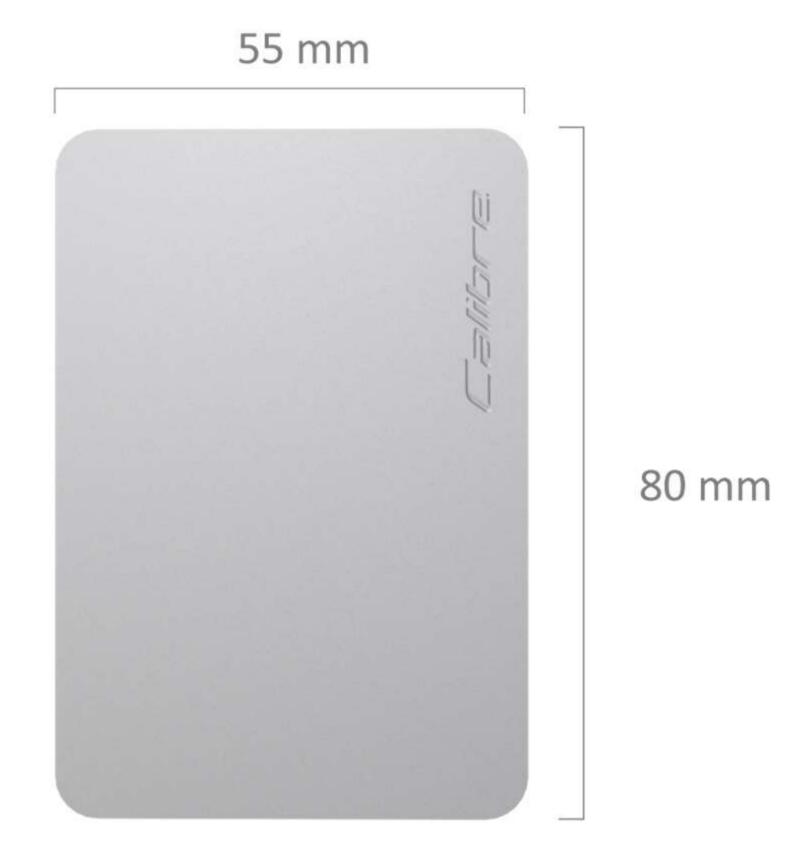

# ULTRA'GO nano

| Power Capacity    | 2500 mAh                   |
|-------------------|----------------------------|
| Input             | 5V / 1A                    |
| Output            | 5V / 1A                    |
| Product Dimension | 80 x 55 x 10 mm            |
| Product Weight    | 89 g                       |
| Charge Cycles     | Over 800 cycles            |
| Material          | Aero-grade aluminium alloy |

Height: 80 mm (3.14 inches)

Width: 55 mm (2.16 inches)

Depth: 10 mm (0.39 inches)

Weight: 89 g (3.13 ounces)

Professional form of packaging is designed to give the consumer full sight of the product including size, shape, material and colour, making it highly visible from both front and back. Unlike the conventional vertical design applied in most packages, the 30-degree tilt angle offers maximum visibility from the front and further displays a three-dimensional (3D) view of the product, much like a masterpiece of art beautifully displayed in a window!

What's inside

ULTRA'GO nano

USB to Micro USB Cable

Protective Pouch

User Guide

World's smallest of its kind Smaller than a credit card