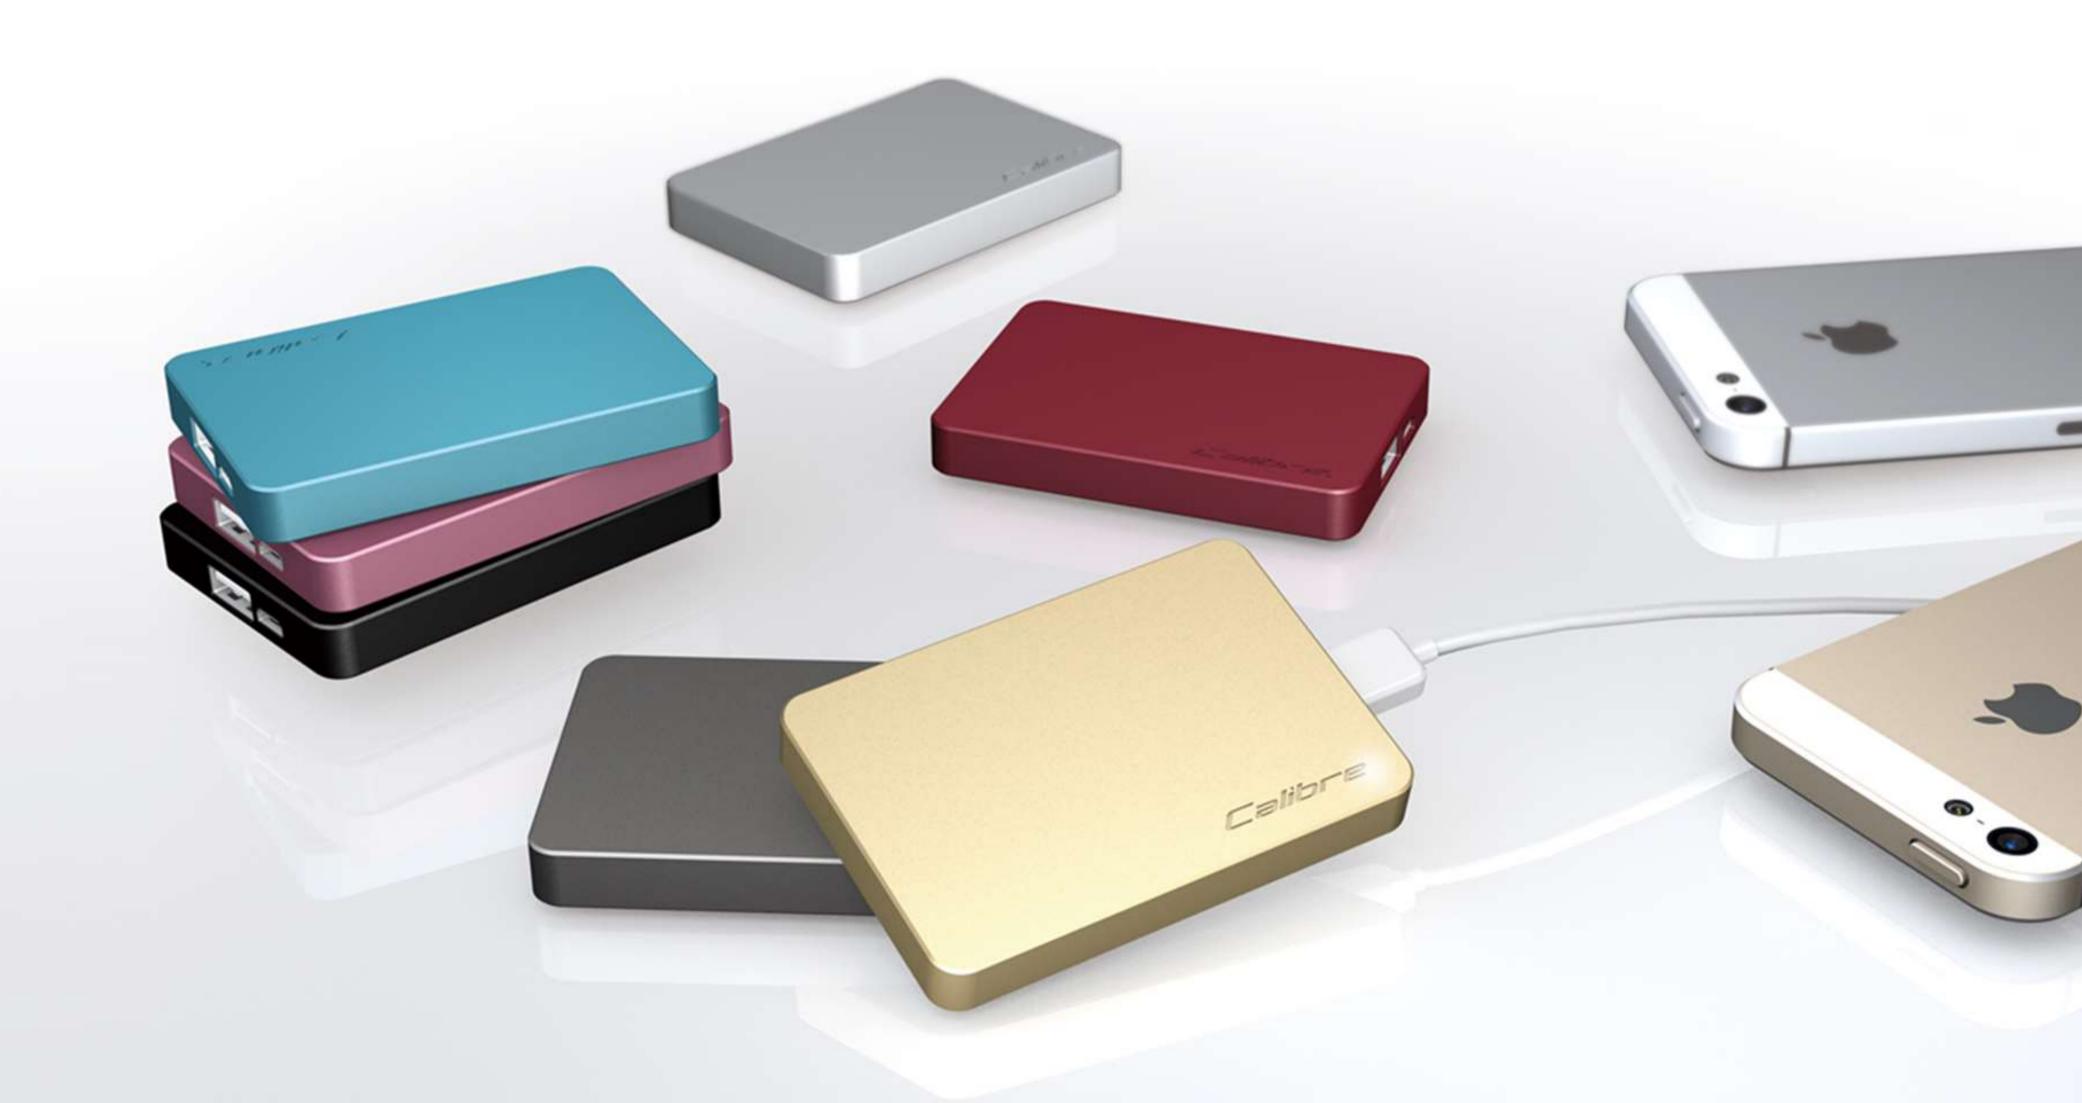

# Style & Minimalism

Less is more, minimalist design can achieve beautiful results. More than 20 numerous and distinctive steps are required in the production process to obtain the ultraslim aluminium body that is smaller than your pocket.

What's inside

ULTRA'GO nano

USB to Micro USB Cable

Protective Pouch

User Guide

World's smallest of its kind Smaller than a credit card