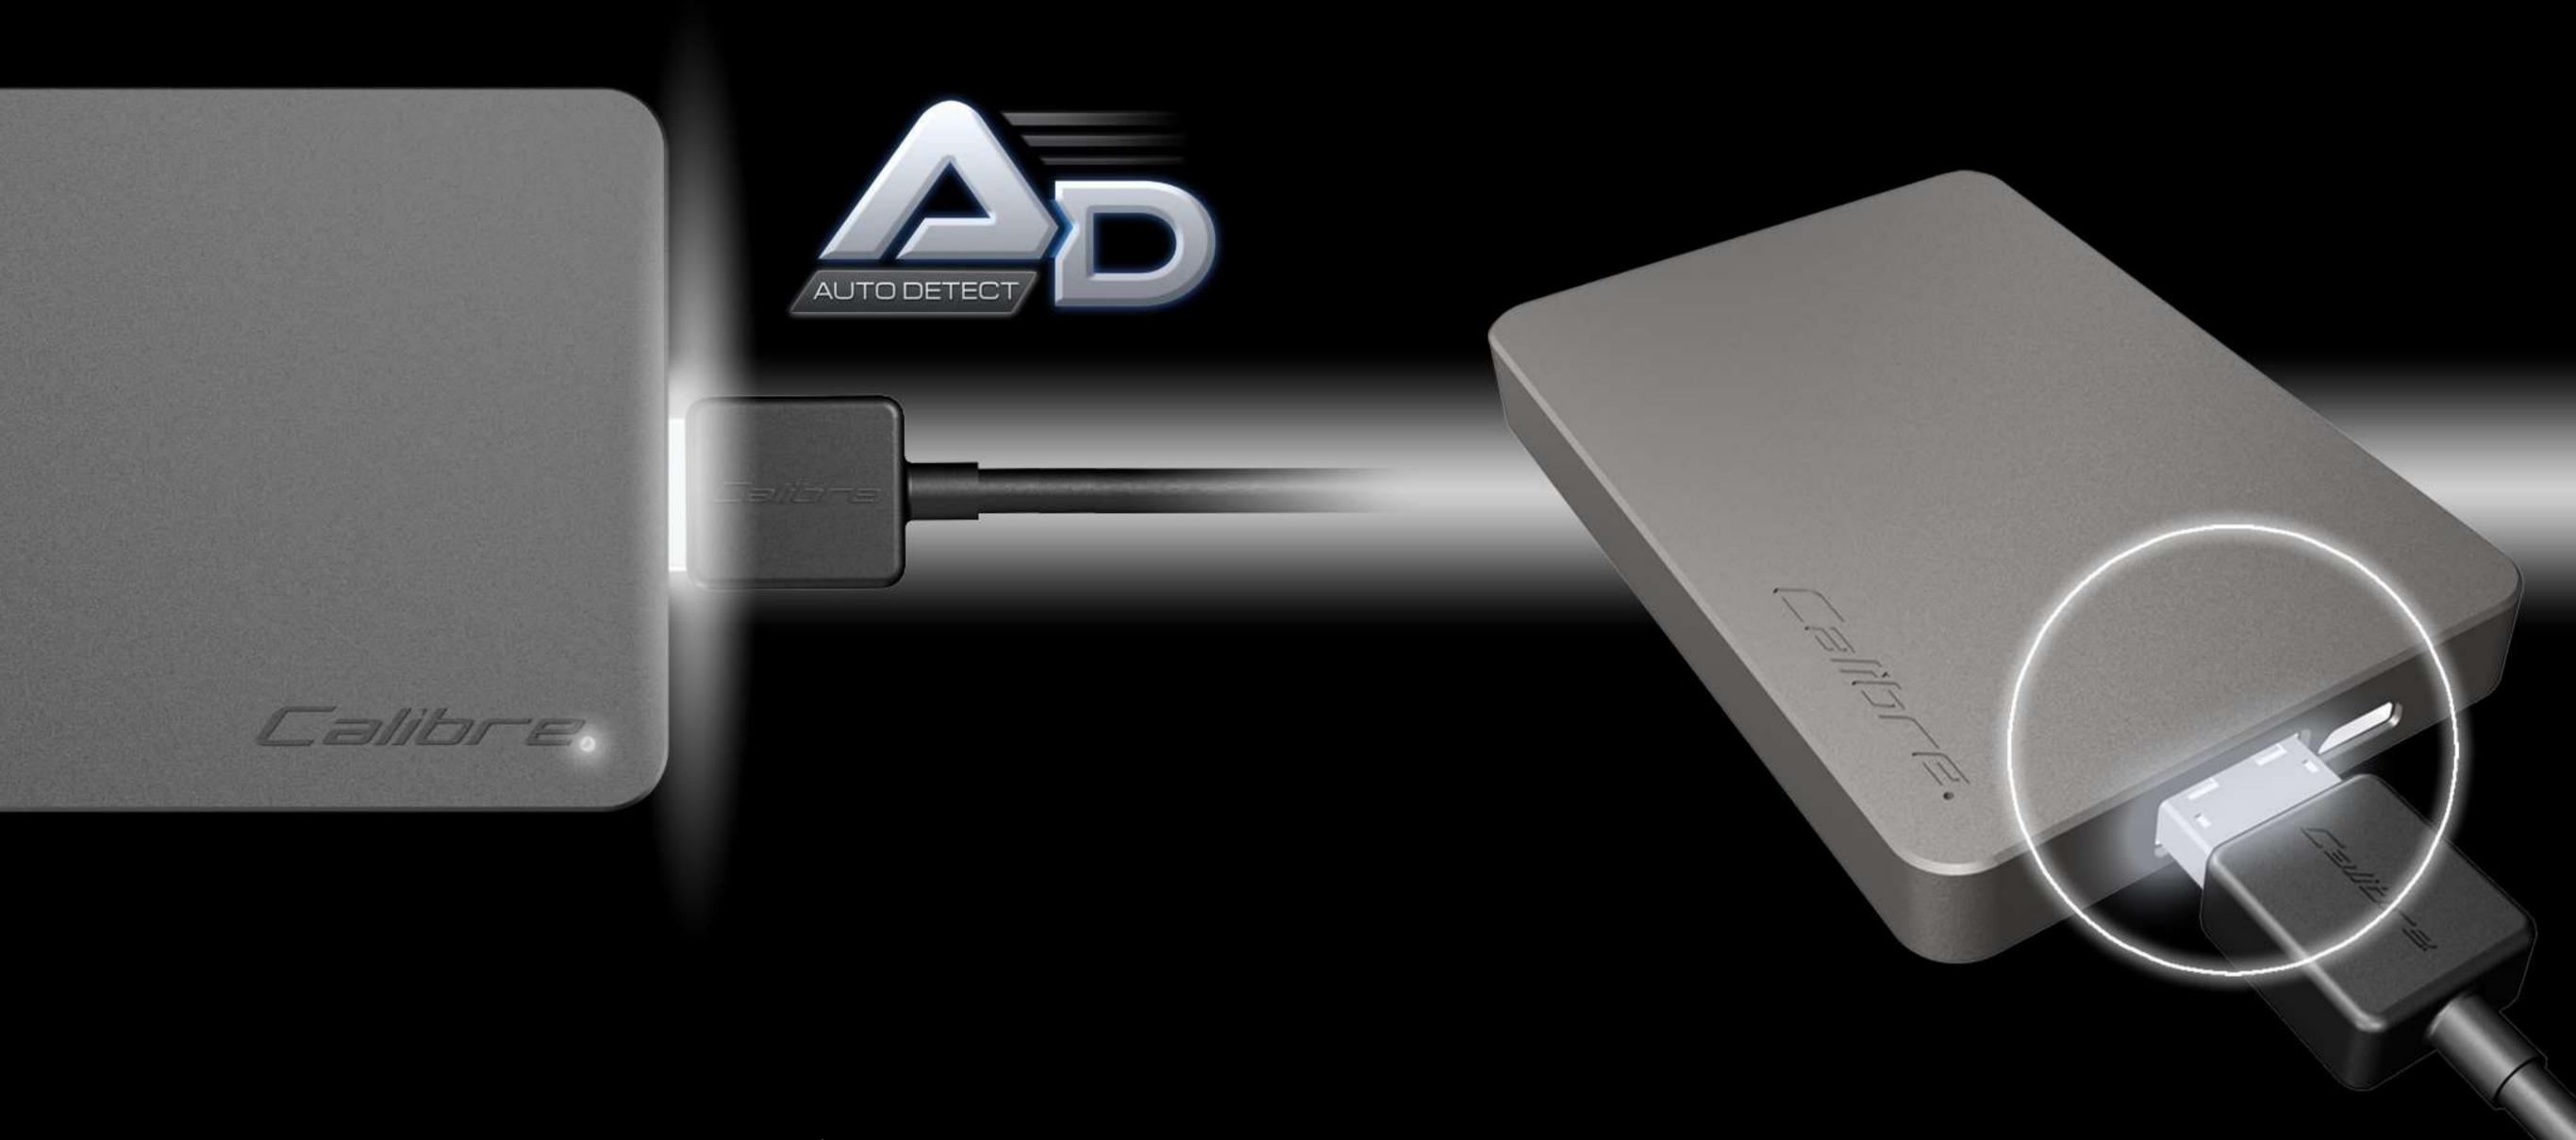

#### Auto-Detect ON/OFF

Charging starts automatically when you connect your device to the ULTRA'GO nano Power Station and when your device is fully charged or the charging cable disconnected, ULTRA'GO nano stops and turns off automatically