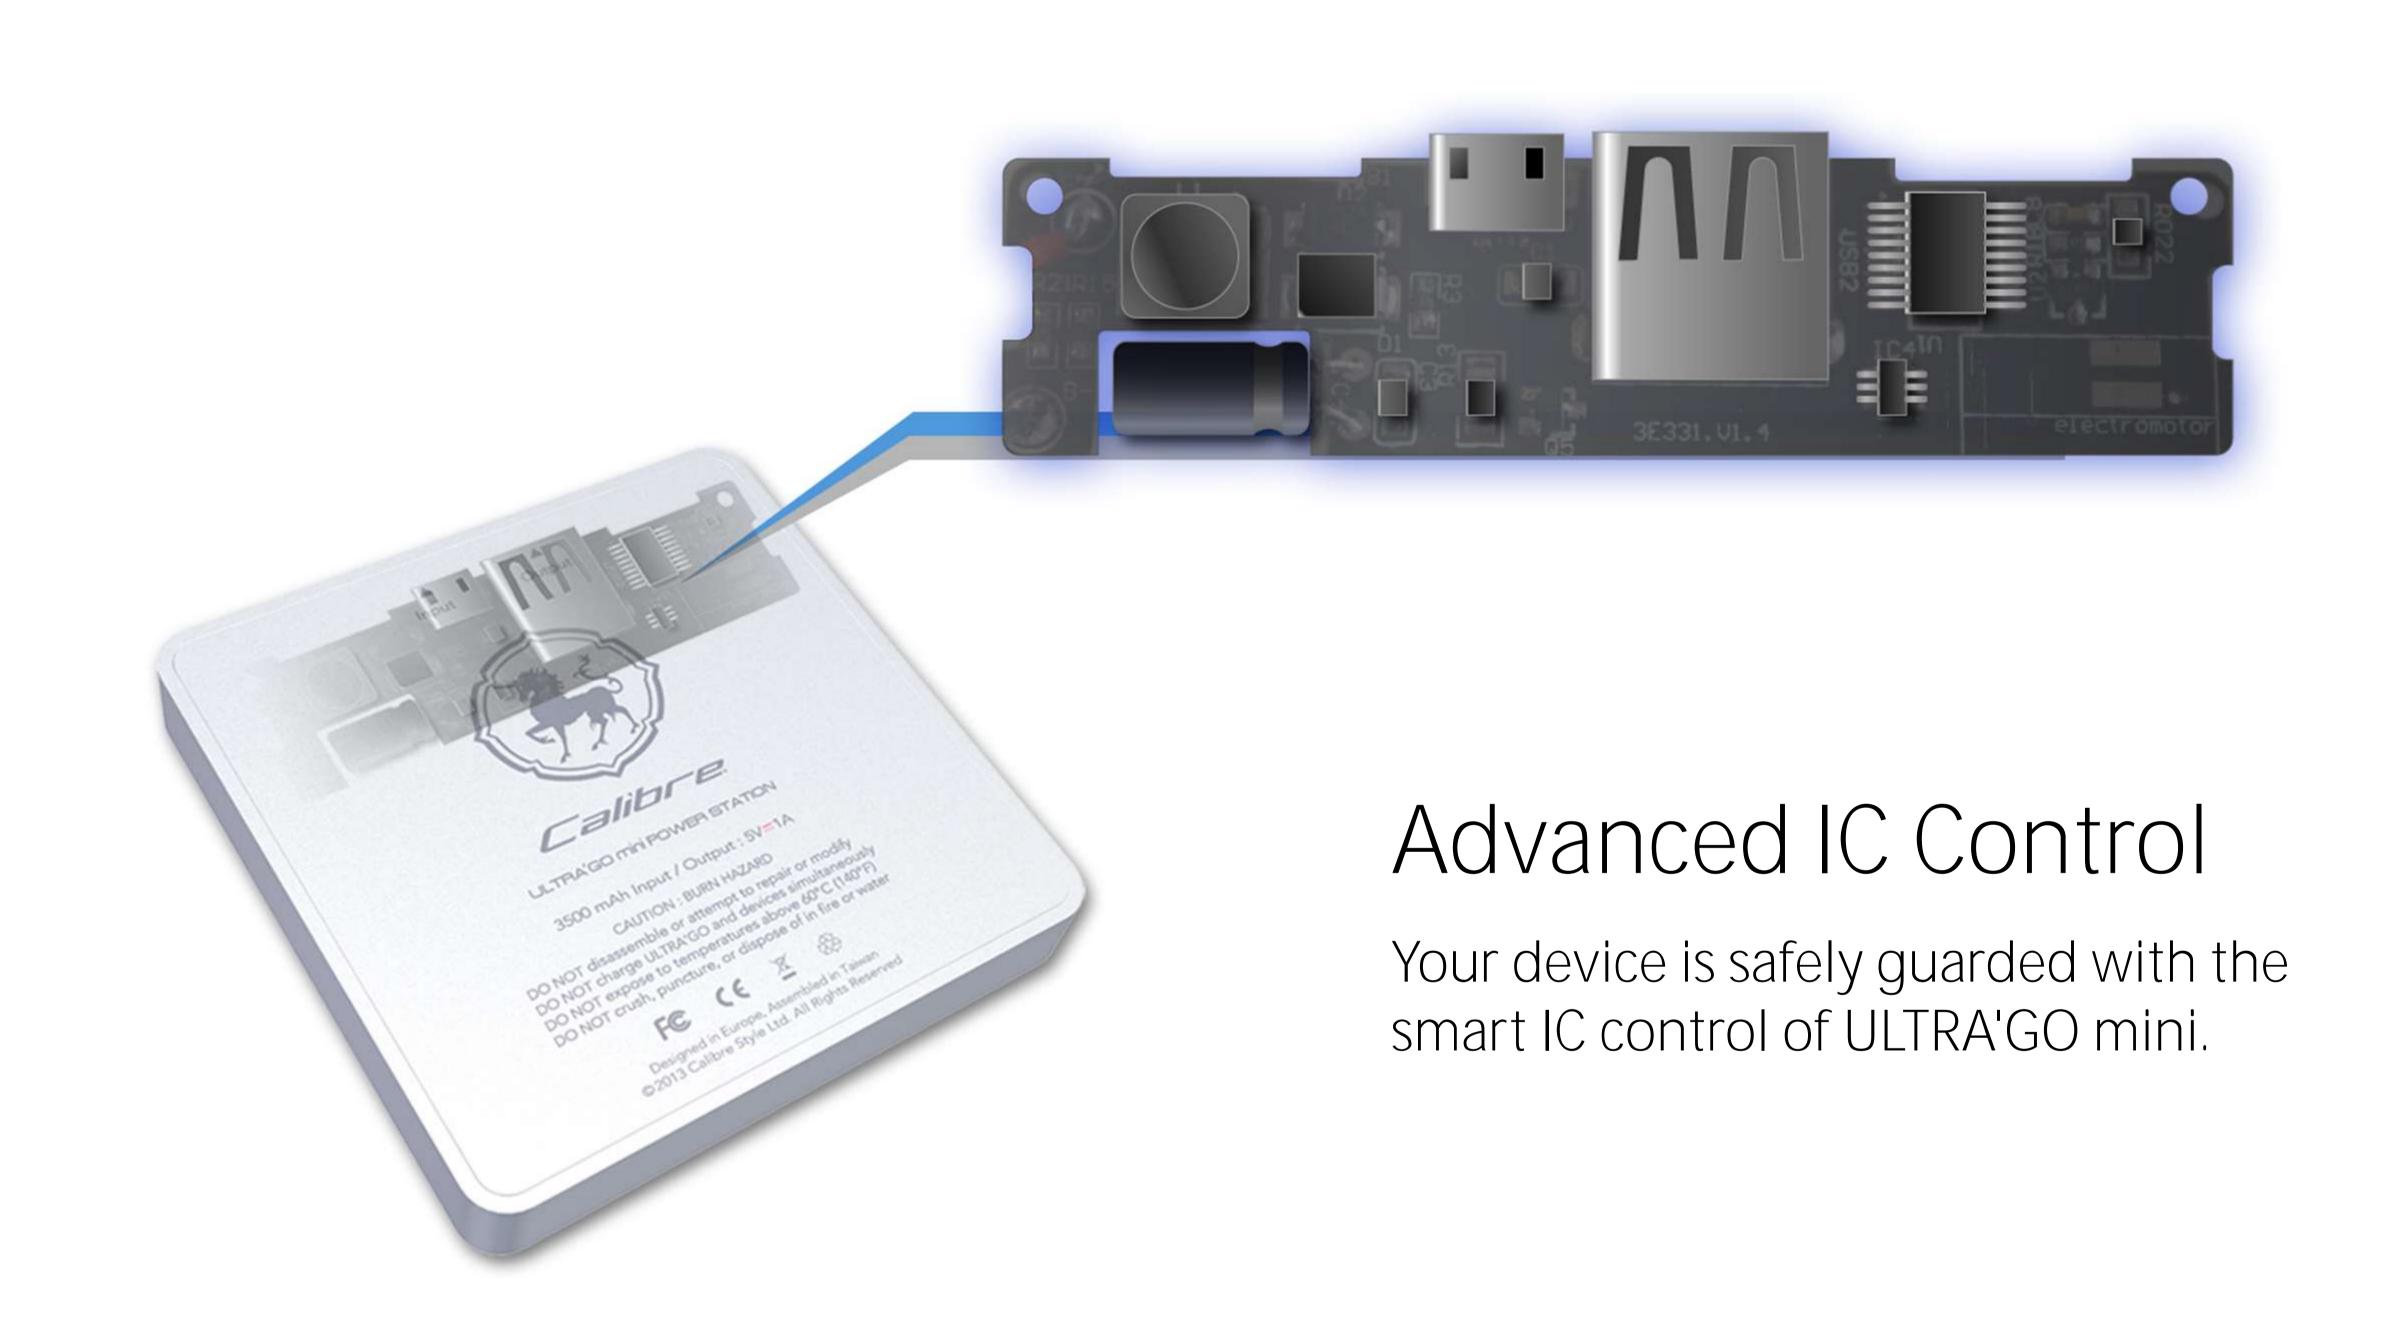

### ULTRA'GO mini

Lasting your entertainment and fun longer

ULTRA'GONANO POWER STATION

#### Auto-Detect ON/OFF

Charging starts automatically when you connect your device to the ULTRA'GO nano Power Station and when your device is fully charged or the charging cable disconnected, ULTRA'GO nano stops and turns off automatically

## ULTRA'GO mini

| Power Capacity    | 3500 mAh                   |
|-------------------|----------------------------|
| Input             | 5V / 1A                    |
| Output            | 5V / 1A                    |
| Product Dimension | 77 x 77 x 10 mm            |
| Product Weight    | 139 g                      |
| Charge Cycles     | Over 800 cycles            |
| Material          | Aero-grade aluminium alloy |