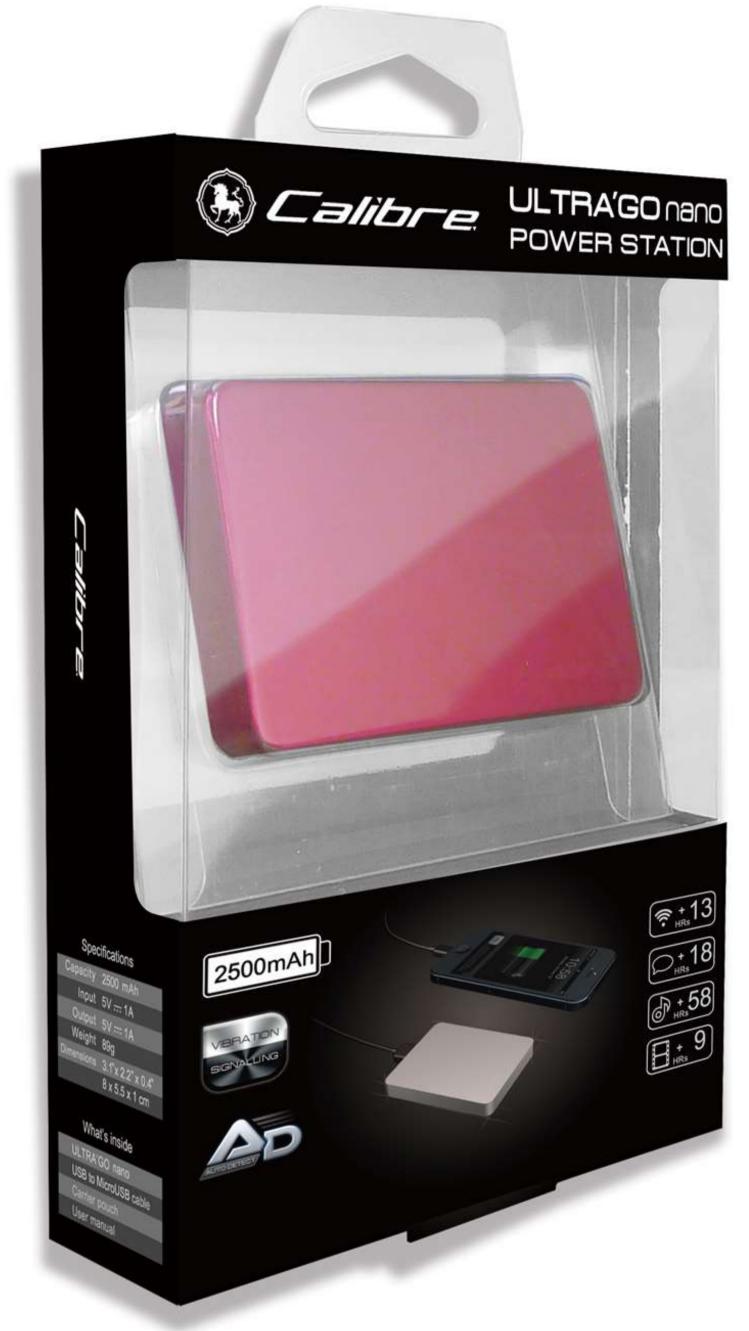

2500mAh

# ULTRA'GO nano

| Power Capacity    | 2500 mAh                   |
|-------------------|----------------------------|
| Input             | 5V / 1A                    |
| Output            | 5V / 1A                    |
| Product Dimension | 80 x 55 x 10 mm            |
| Product Weight    | 89 g                       |
| Charge Cycles     | Over 800 cycles            |
| Material          | Aero-grade aluminium alloy |

What's inside

ULTRA'GO nano

USB to Micro USB Cable

Protective Pouch

User Guide

World's smallest of its kind Smaller than a credit card