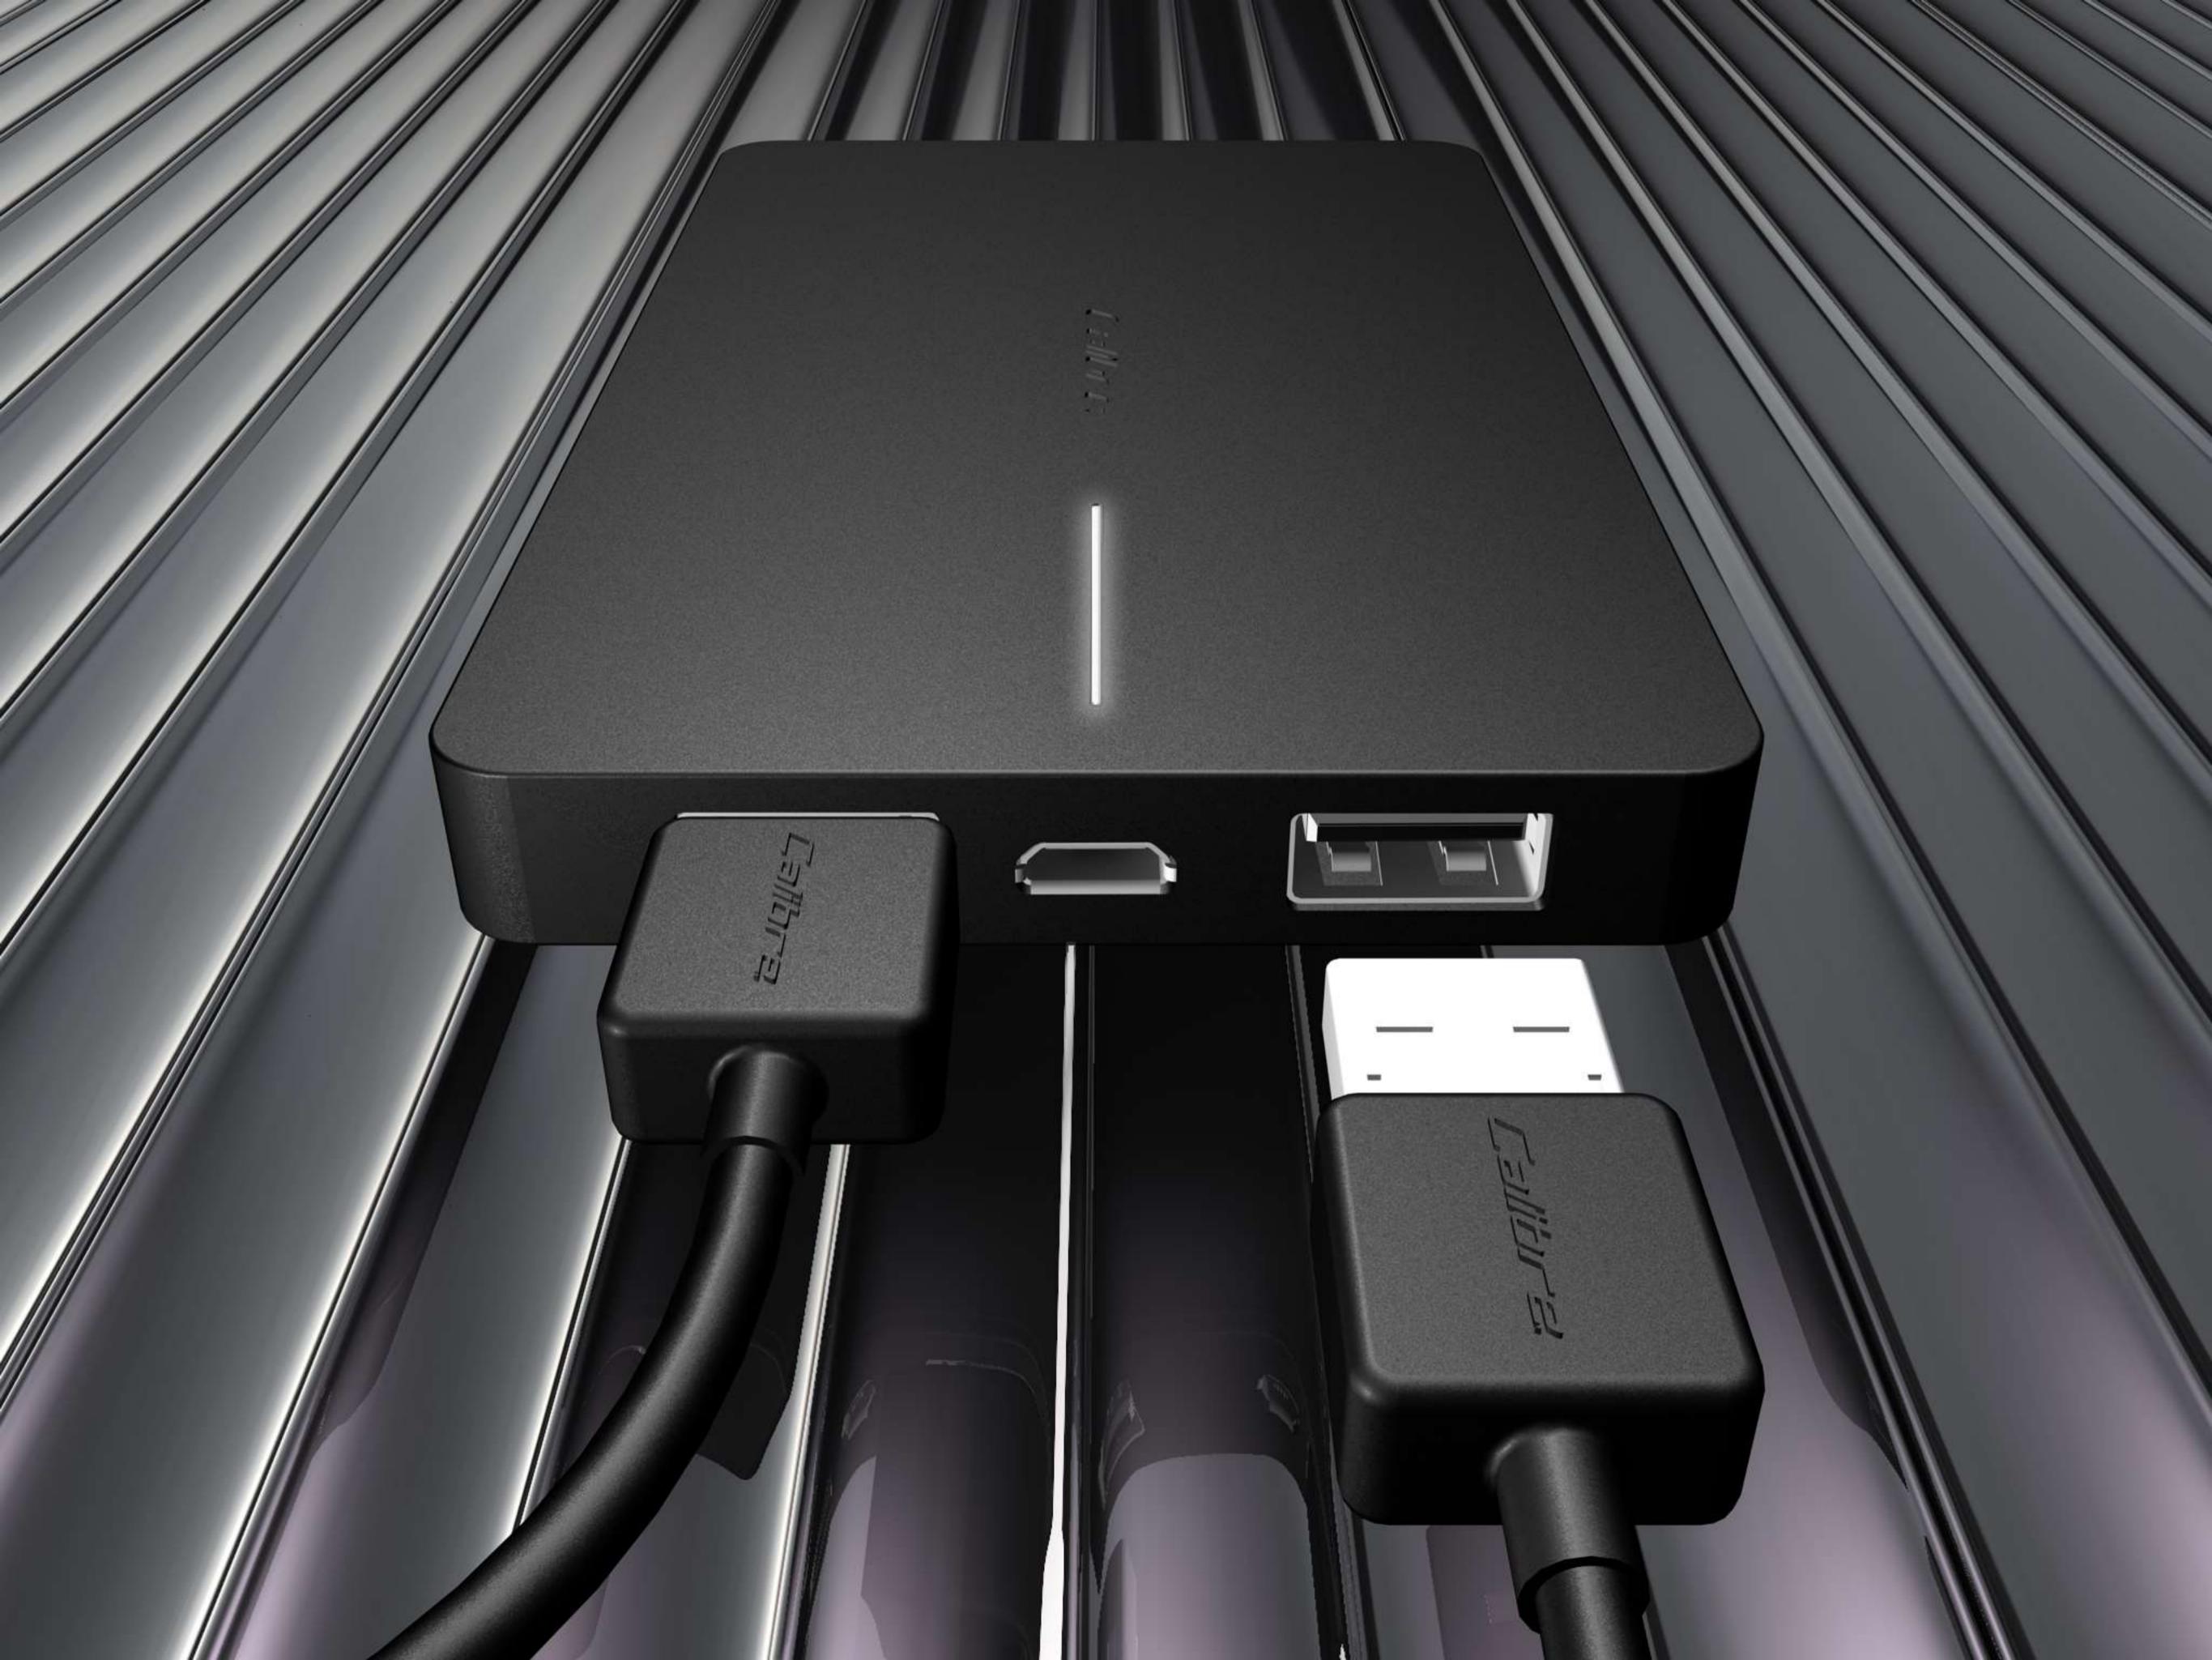

# ULTRA'GO DUO

| Power Capacity    | 6000 mAh                   |
|-------------------|----------------------------|
| Input             | 5V / 1A                    |
| Output            | 5V / 3.1A                  |
| Product Dimension | 120 x 63 x 10 mm           |
| Product Weight    | 185 g                      |
| Charge cycles     | Over 800 cycles            |
| Material          | Aero-grade aluminium alloy |