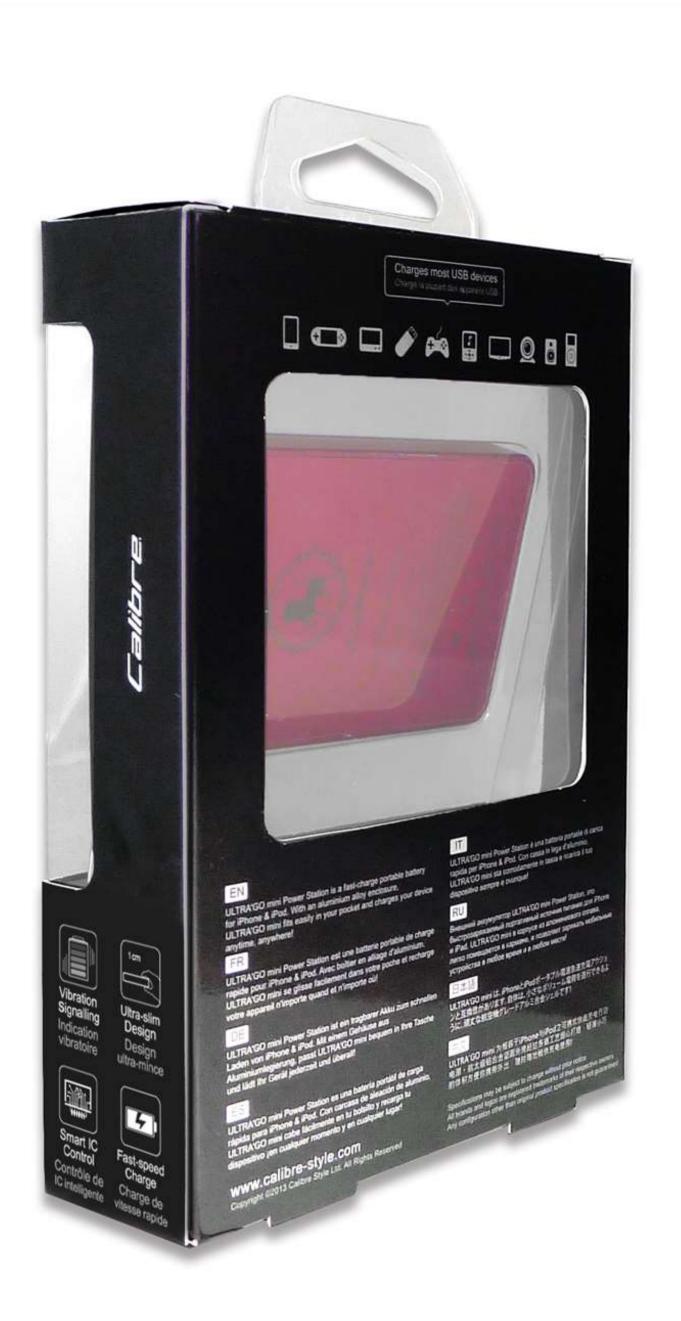

Height: 80 mm (3.14 inches)

Width: 55 mm (2.16 inches)

Depth: 10 mm (0.39 inches)

Weight: 89 g (3.13 ounces)

Professional form of packaging is designed to give the consumer full sight of the product including size, shape, material and colour, making it highly visible from both front and back. Unlike the conventional vertical design applied in most packages, the 30-degree tilt angle offers maximum visibility from the front and further displays a three-dimensional (3D) view of the product, much like a masterpiece of art beautifully displayed in a window!