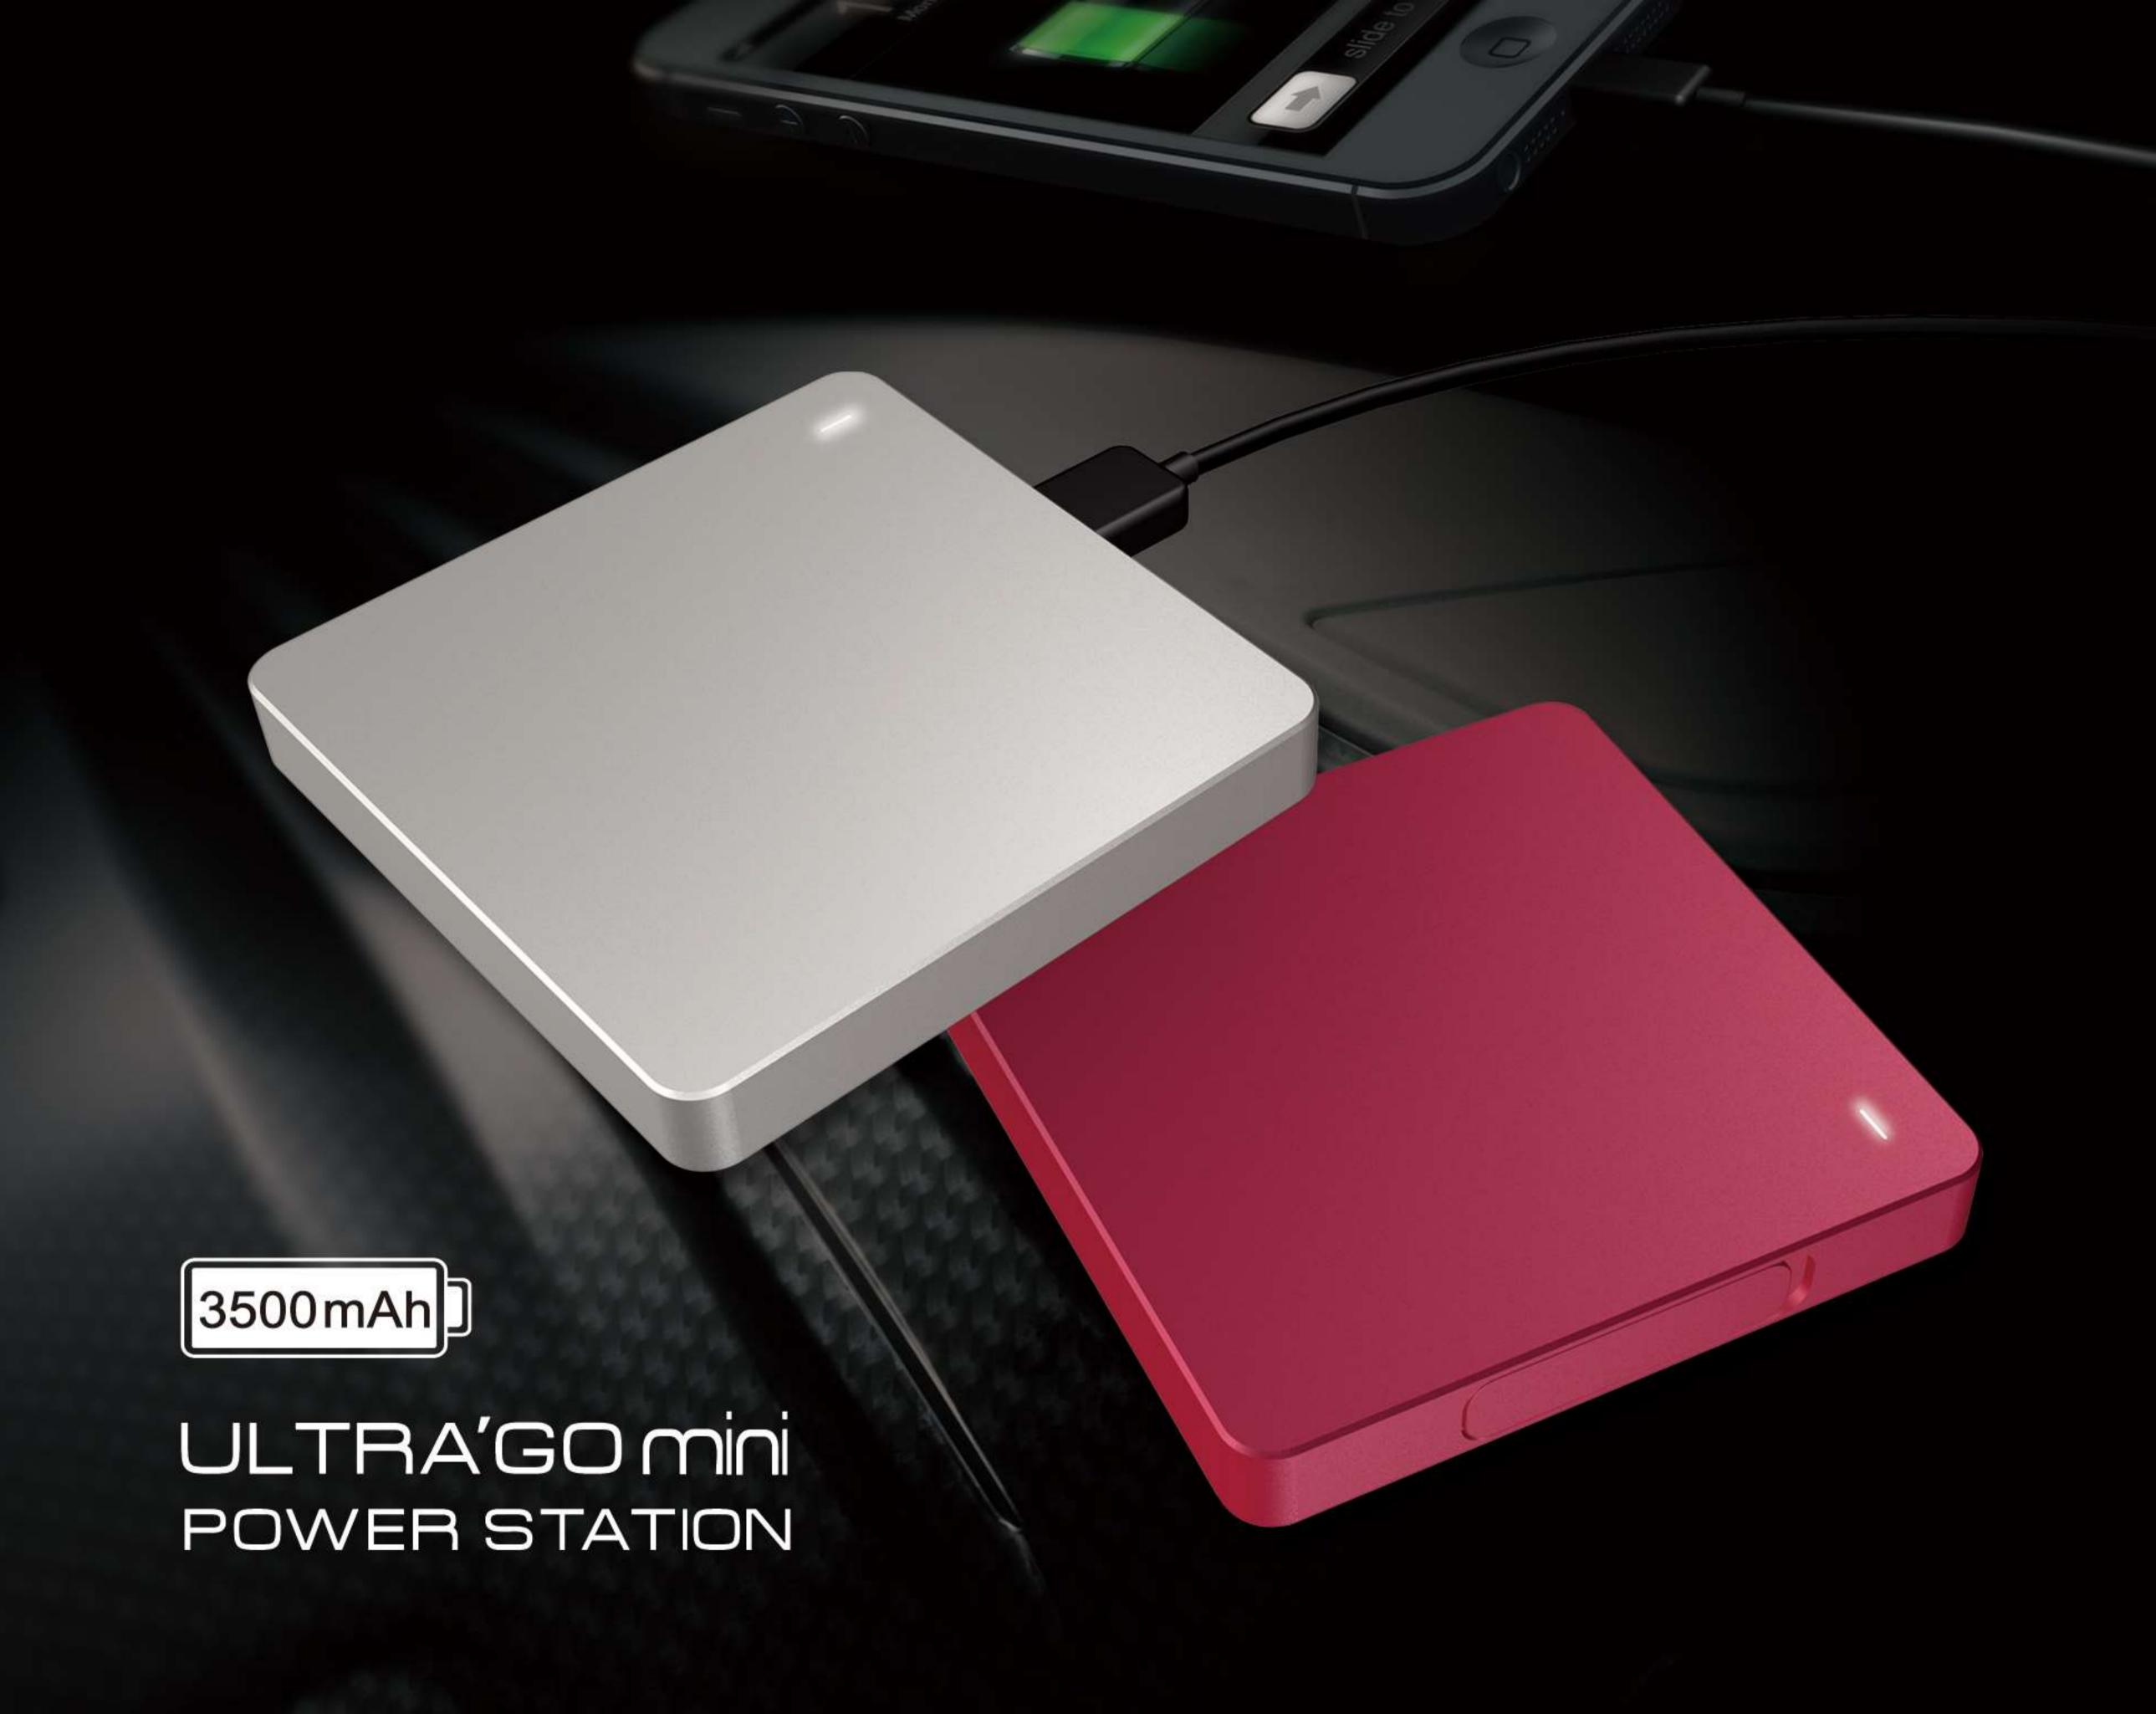

### ULTRA'GO mini

Lasting your entertainment and fun longer

ULTRA'GONANO POWER STATION

## ULTRA'GO mini

| Power Capacity    | 3500 mAh                   |
|-------------------|----------------------------|
| Input             | 5V / 1A                    |
| Output            | 5V / 1A                    |
| Product Dimension | 77 x 77 x 10 mm            |
| Product Weight    | 139 g                      |
| Charge Cycles     | Over 800 cycles            |
| Material          | Aero-grade aluminium alloy |