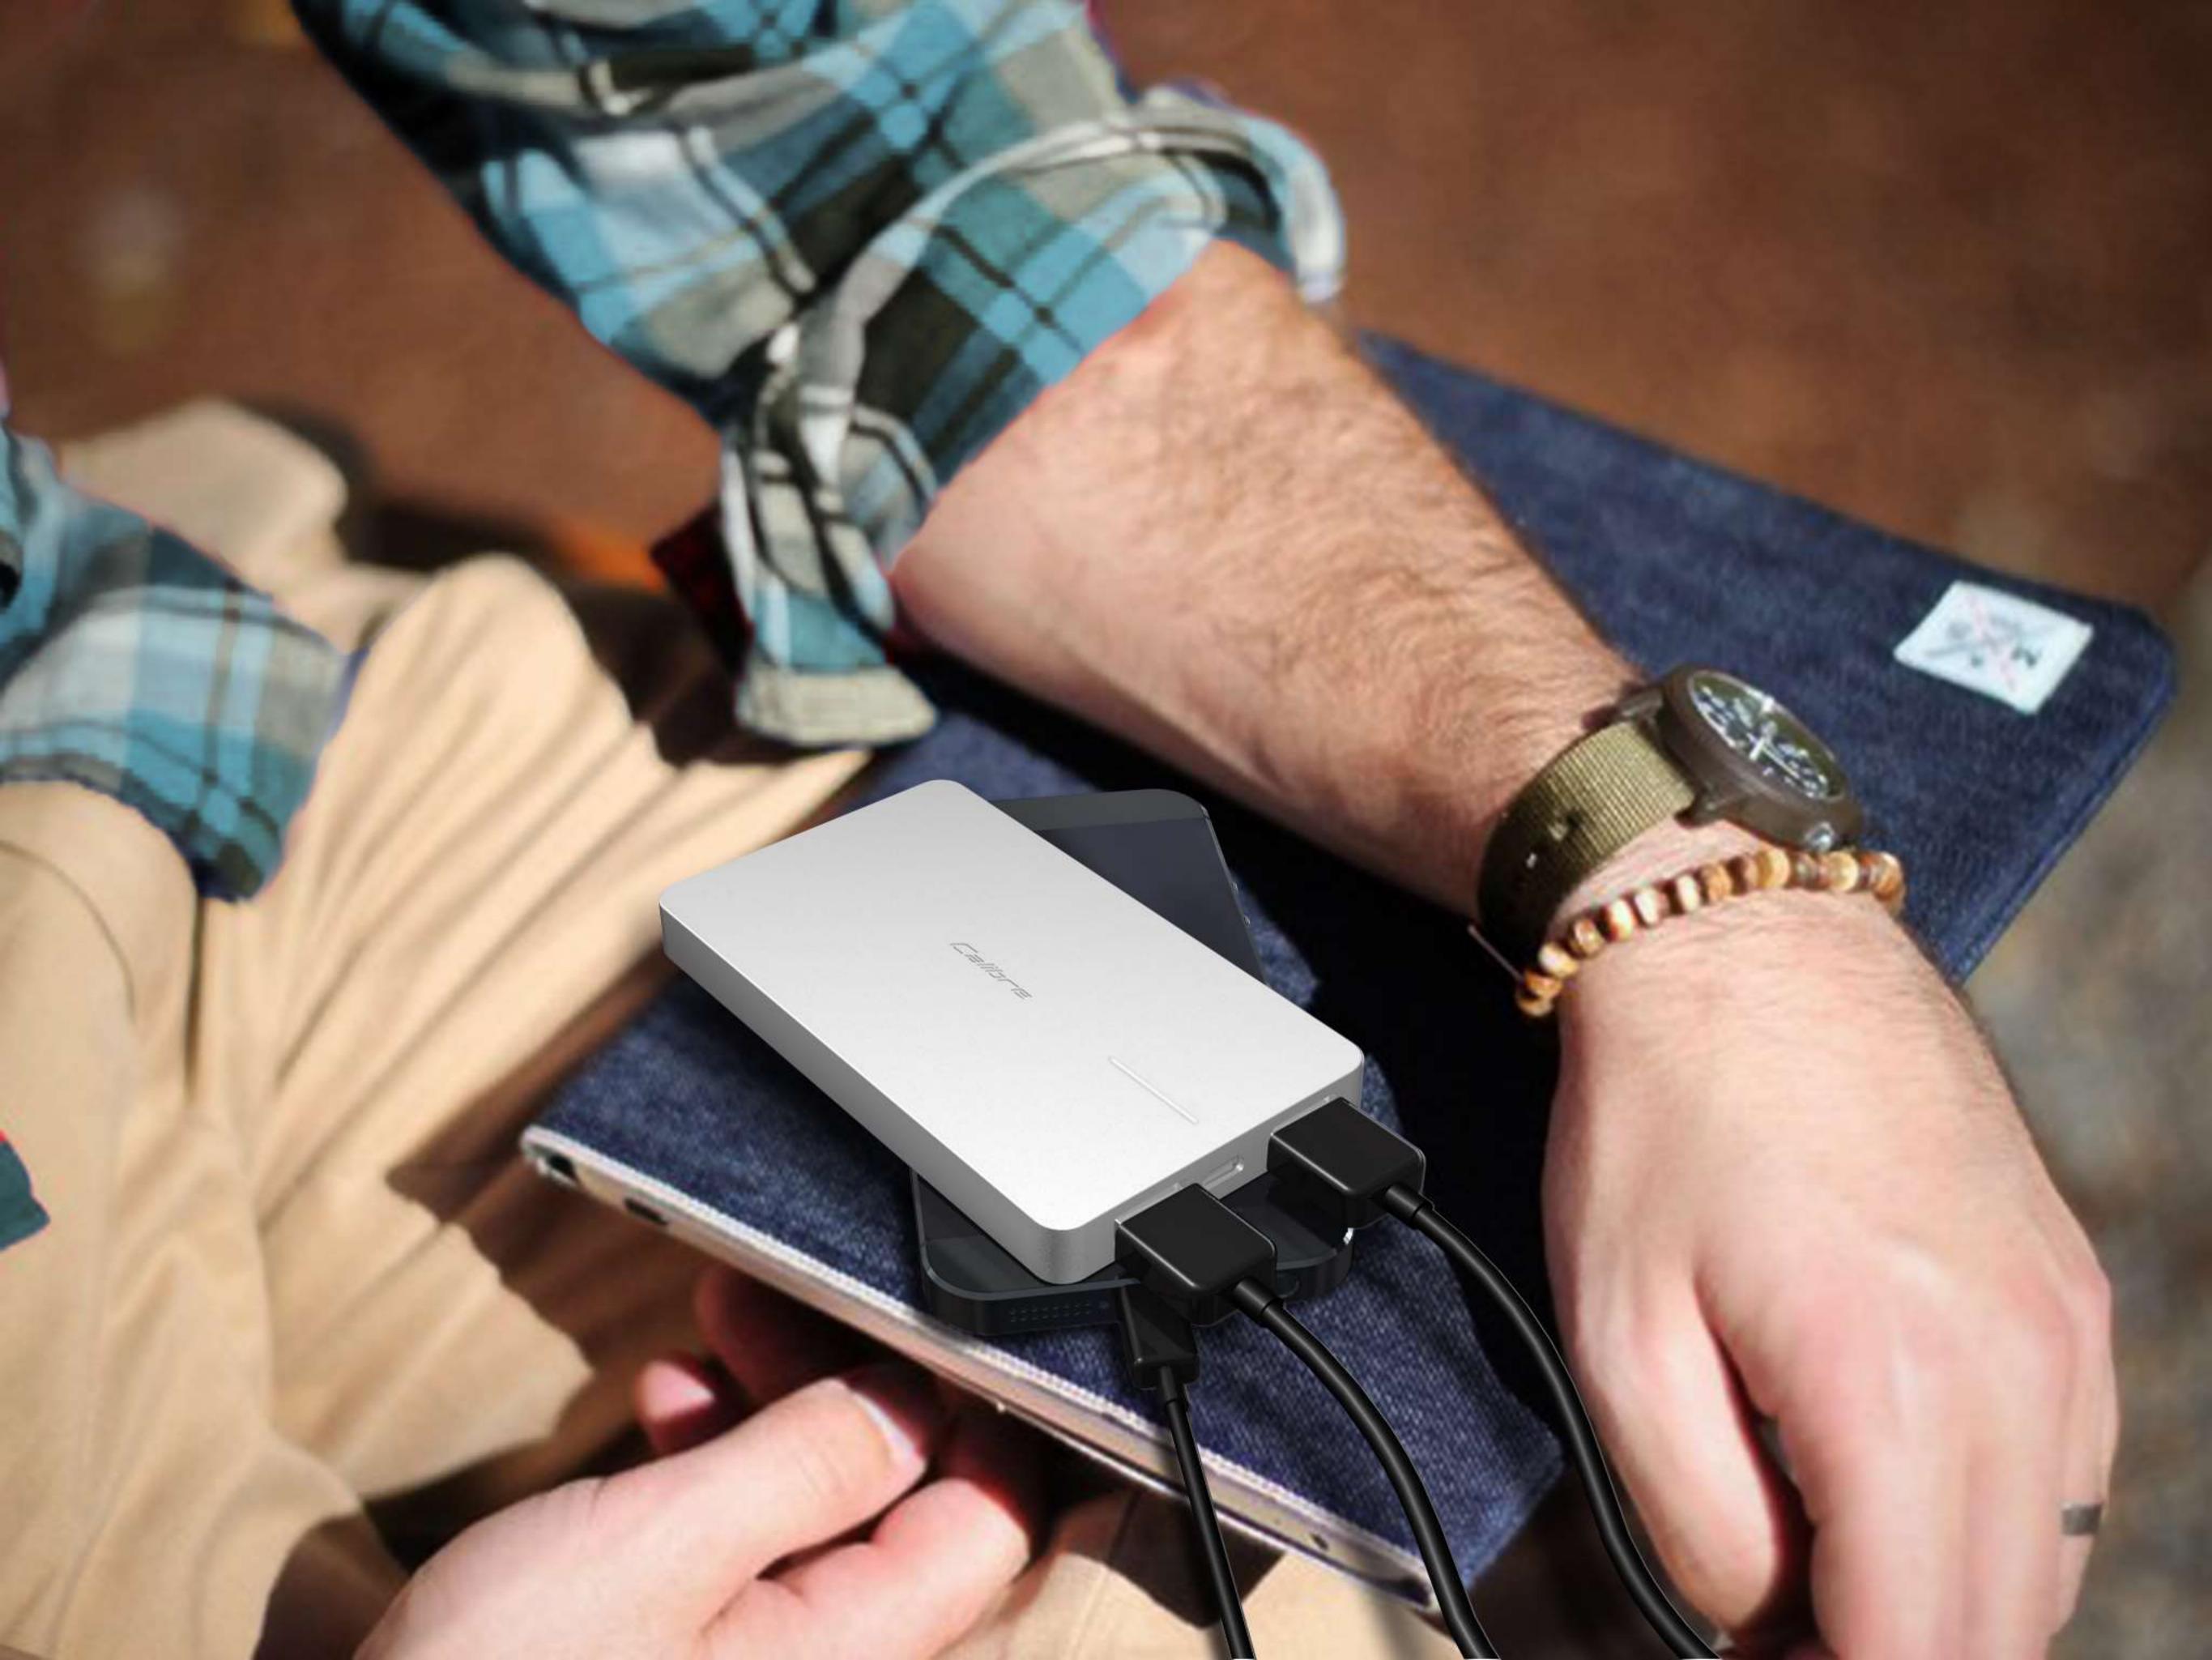

# ULTRA'GO DUO

| Power Capacity    | 6000 mAh                   |
|-------------------|----------------------------|
| Input             | 5V / 1A                    |
| Output            | 5V / 3.1A                  |
| Product Dimension | 120 x 63 x 10 mm           |
| Product Weight    | 185 g                      |
| Charge cycles     | Over 800 cycles            |
| Material          | Aero-grade aluminium alloy |

Height: 120 mm (4.72 inches)

Width: 63 mm (2.48 inches)

Depth: 10 mm (0.39 inches)

Weight: 185 g (6.52 ounces)

Professional form of packaging is designed to give the consumer full sight of the product including size, shape, material and colour, making it highly visible from both front and back. Unlike the conventional vertical design applied in most packages, the 30-degree tilt angle offers maximum visibility from the front and further displays a three-dimensional (3D) view of the product, much like a masterpiece of art beautifully displayed in a window!