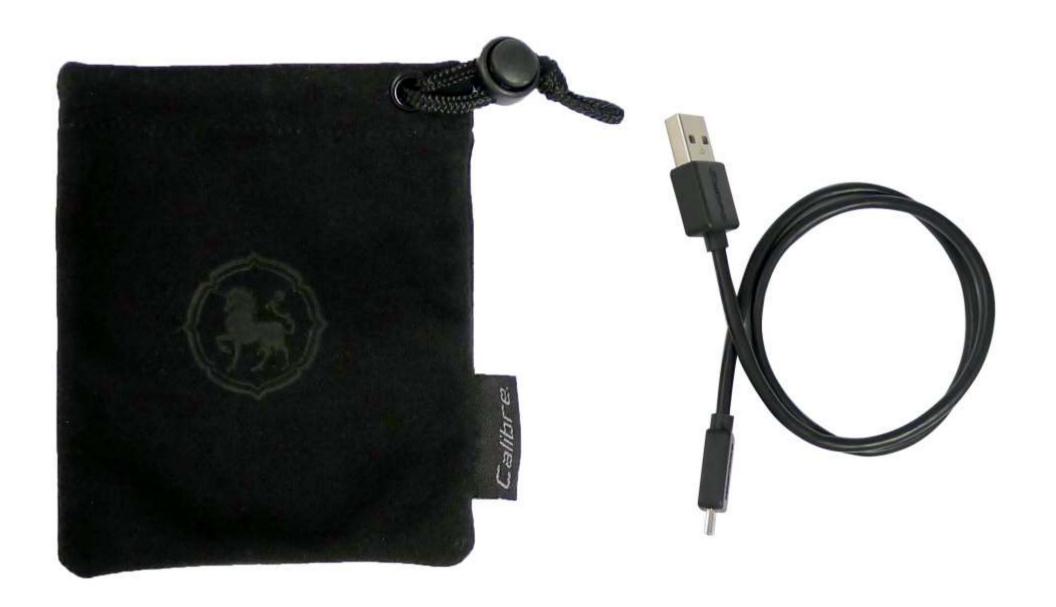

What's inside

ULTRA'GO nano

USB to Micro USB Cable

Protective Pouch

User Guide

World's smallest of its kind Smaller than a credit card