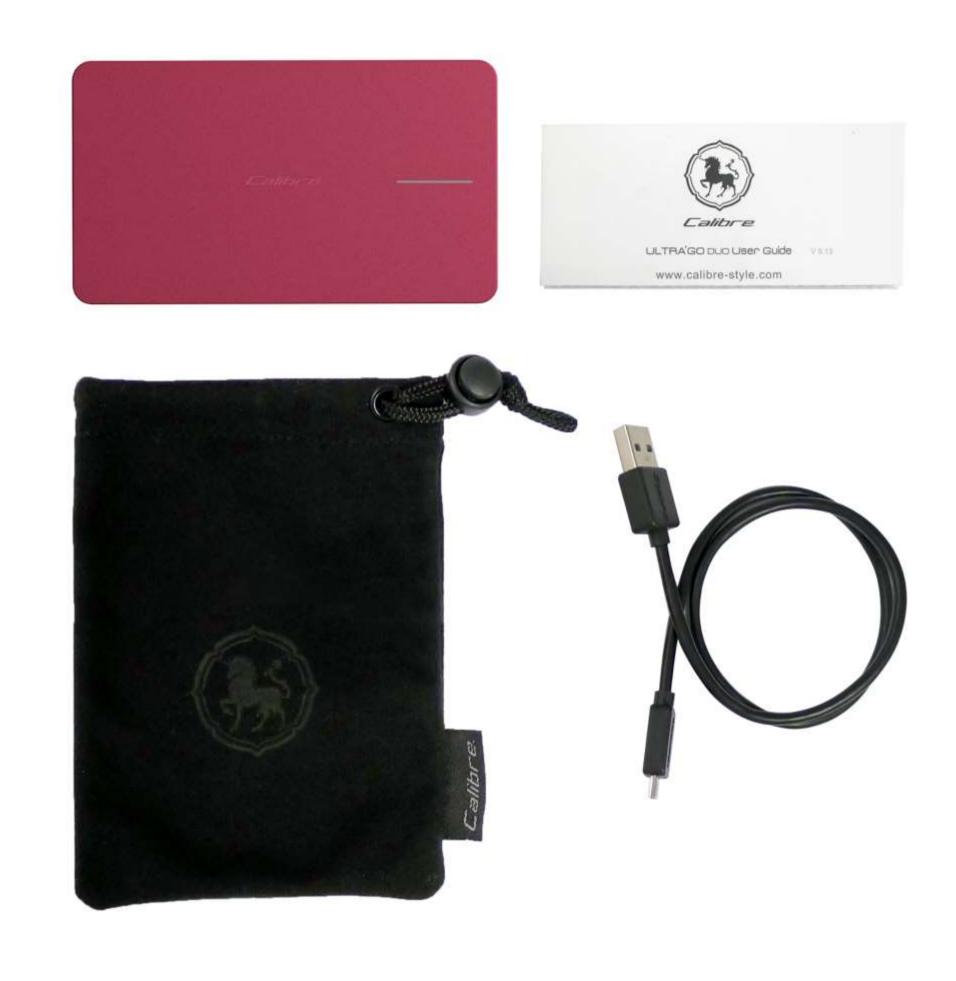

What's inside

ULTRA'GO DUO

USB to Micro USB Cable

Protective Pouch

User Guide