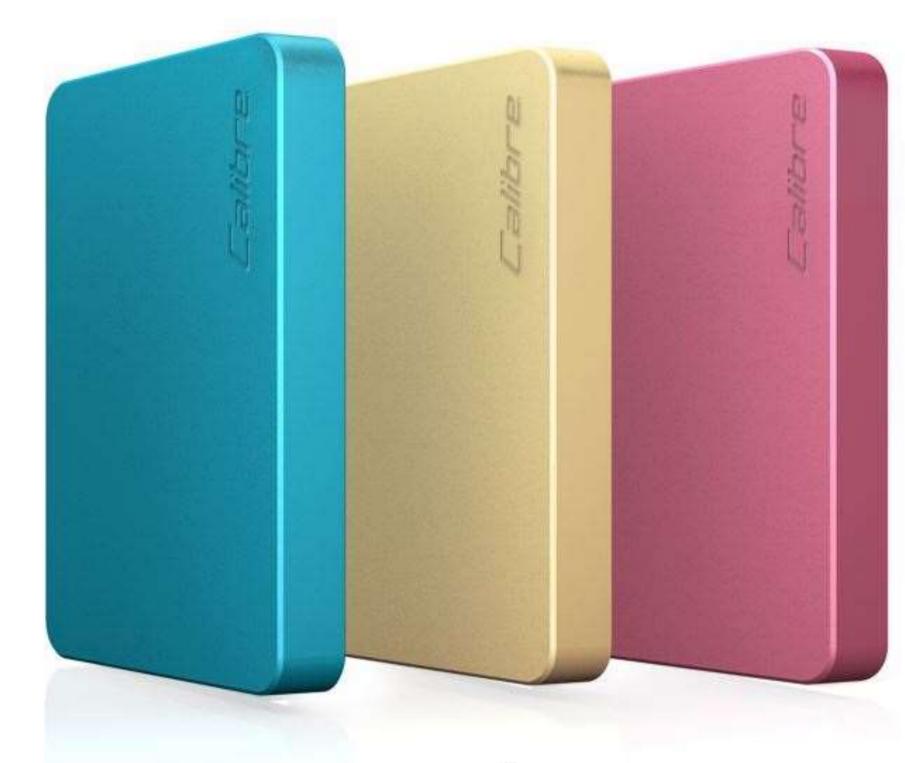

# ULTRA'GO nano

| Power Capacity    | 2500 mAh                   |
|-------------------|----------------------------|
| Input             | 5V / 1A                    |
| Output            | 5V / 1A                    |
| Product Dimension | 80 x 55 x 10 mm            |
| Product Weight    | 89 g                       |
| Charge Cycles     | Over 800 cycles            |
| Material          | Aero-grade aluminium alloy |

# Style & Minimalism

Less is more, minimalist design can achieve beautiful results. More than 20 numerous and distinctive steps are required in the production process to obtain the ultraslim aluminium body that is smaller than your pocket.