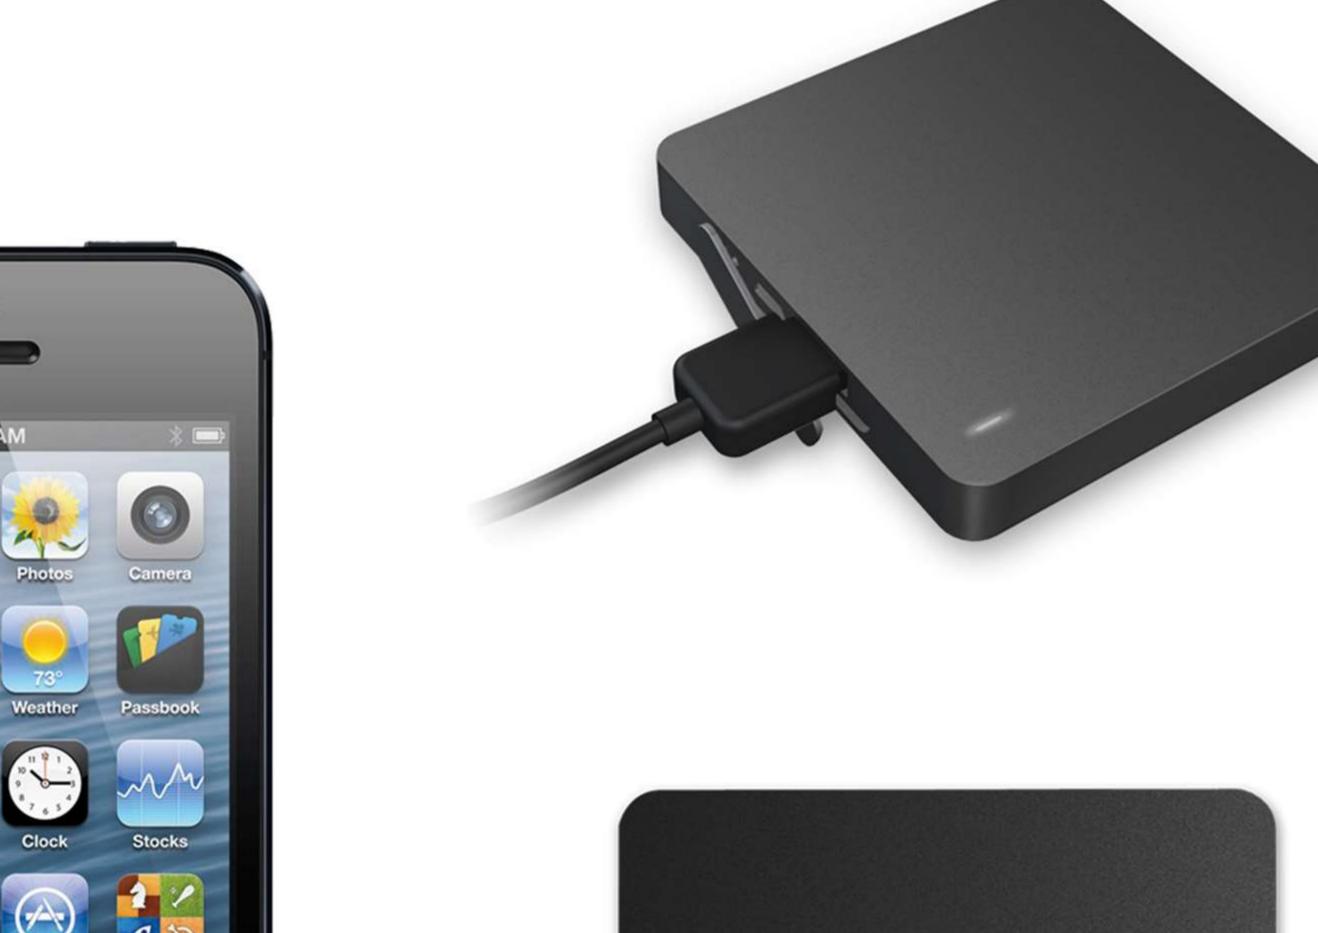

#### Auto-Detect ON/OFF

Charging starts automatically when you connect your device to the ULTRA'GO nano Power Station and when your device is fully charged or the charging cable disconnected, ULTRA'GO nano stops and turns off automatically