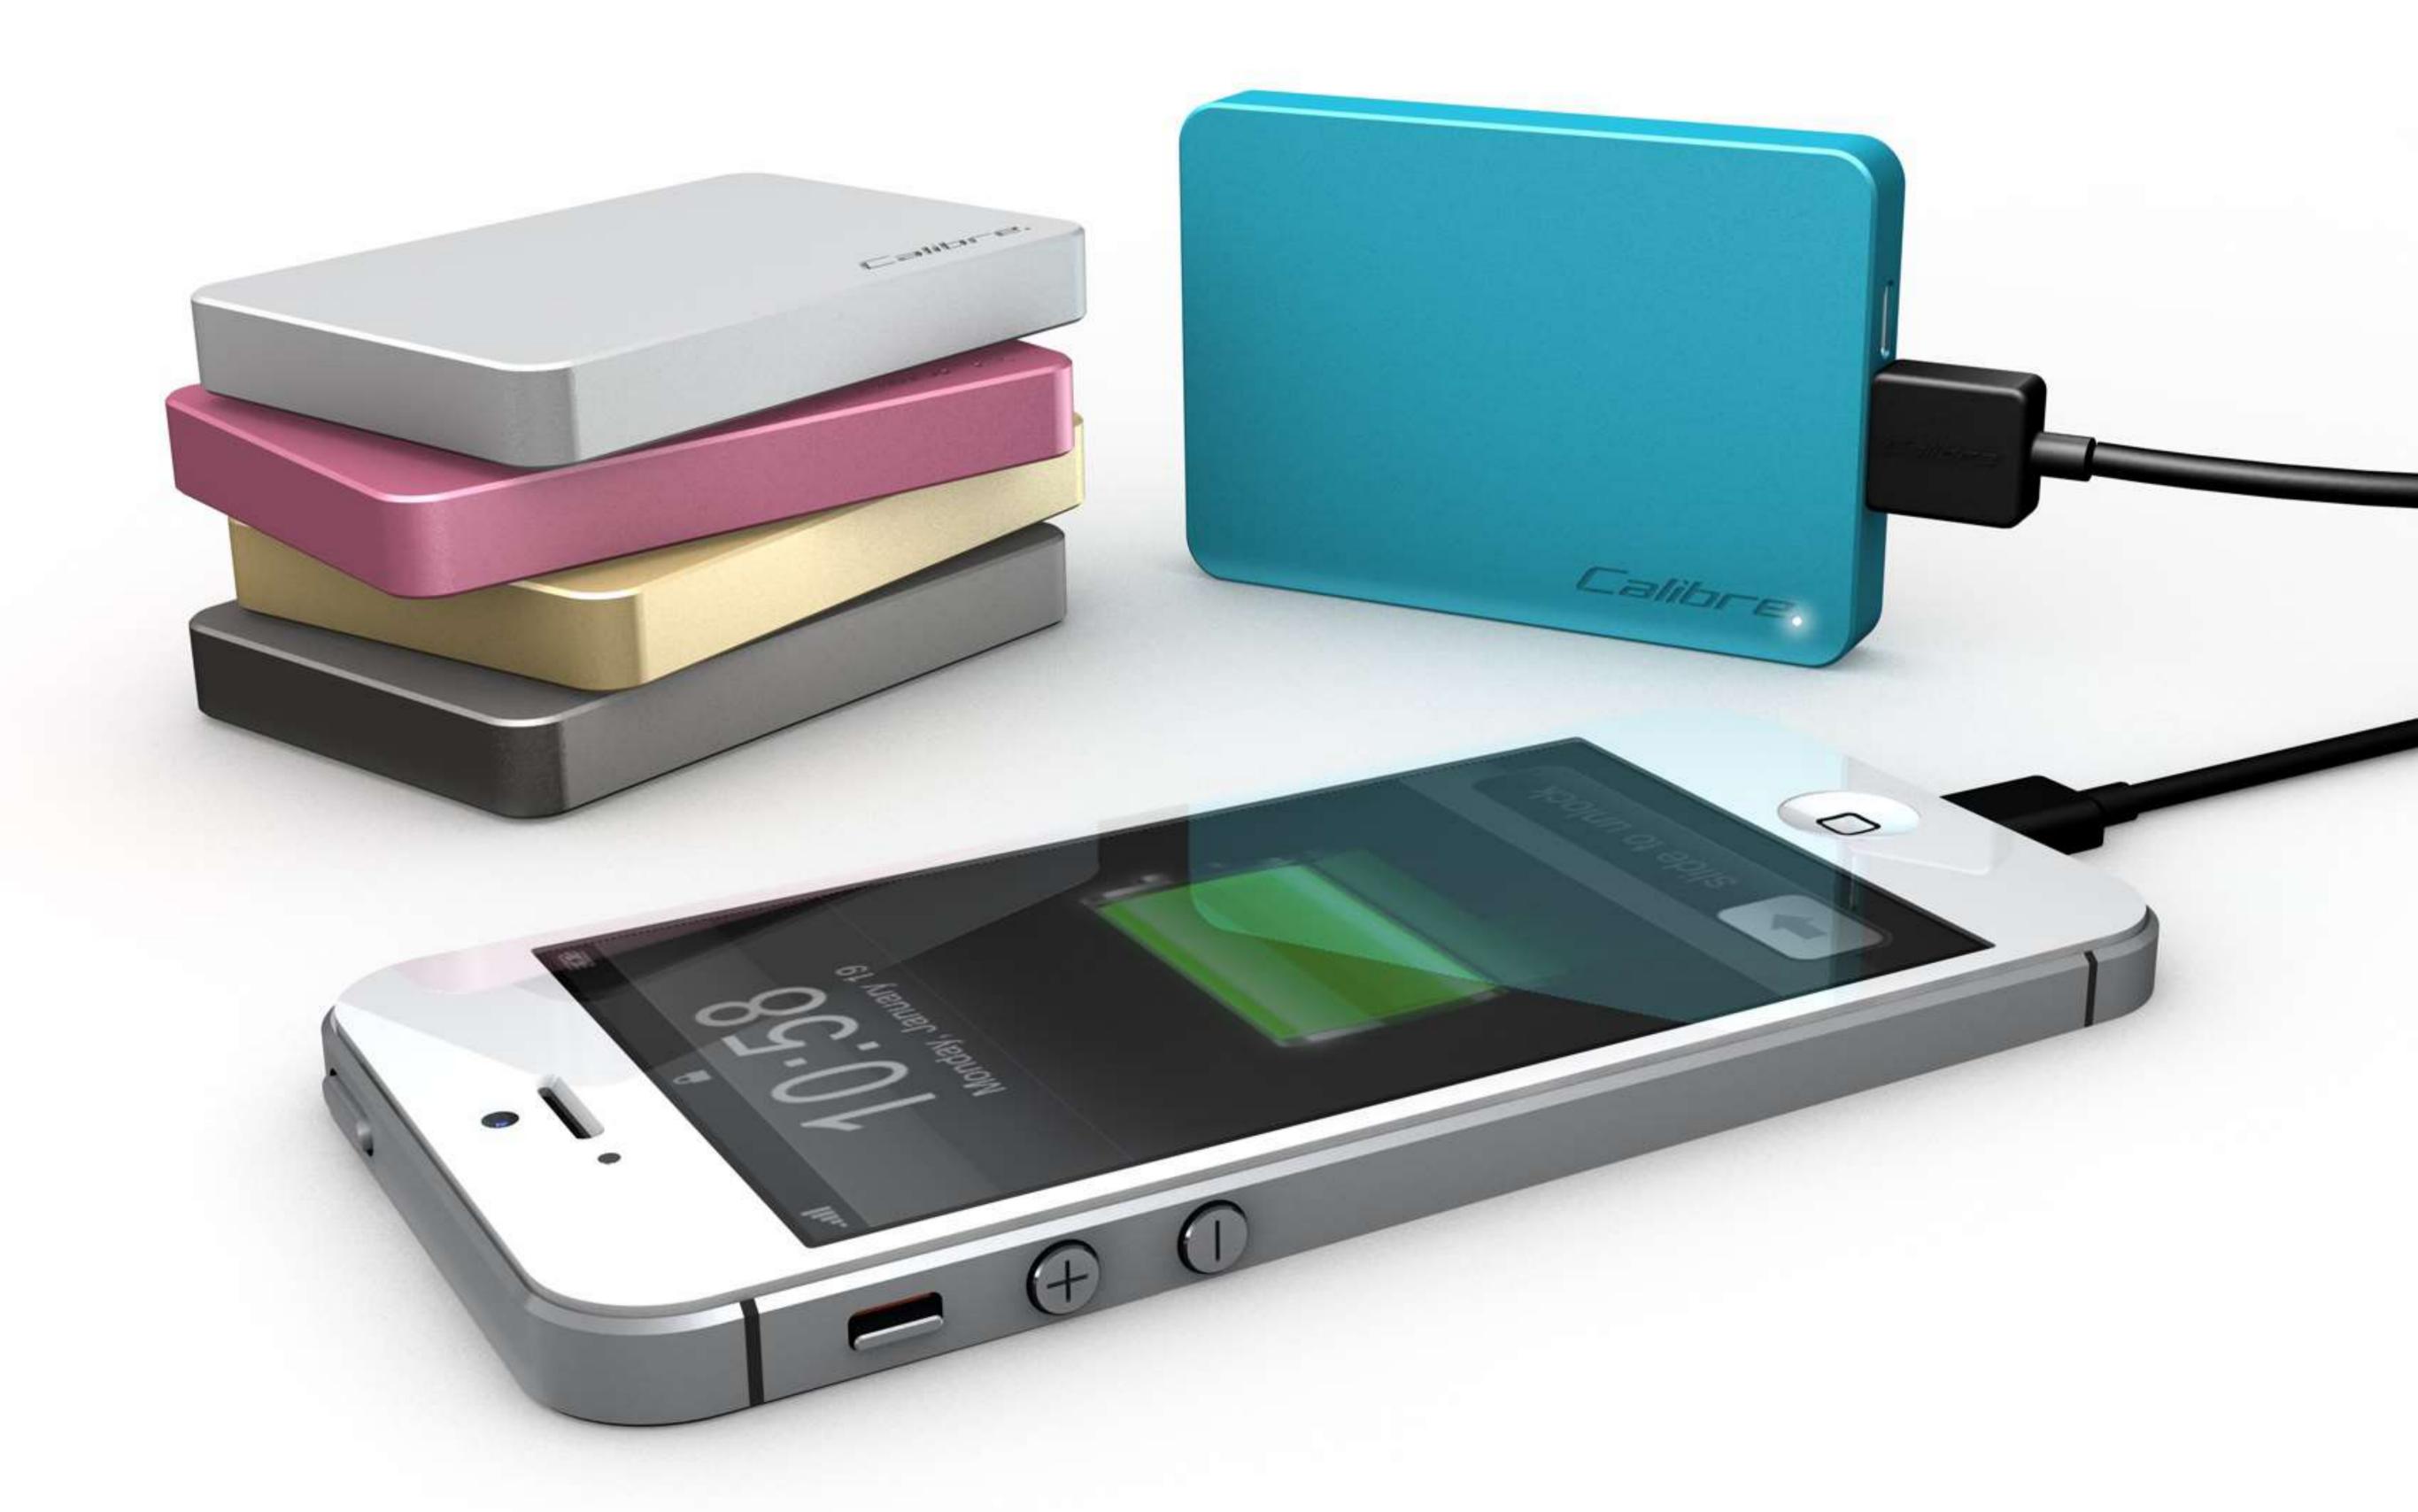

What's inside

ULTRA'GO nano

USB to Micro USB Cable

Protective Pouch

User Guide

World's smallest of its kind Smaller than a credit card

What's inside

ULTRA'GO mini

USB to Micro USB Cable

Protective Pouch

User Guide

What's inside

ULTRA'GO DUO

USB to Micro USB Cable

Protective Pouch

User Guide