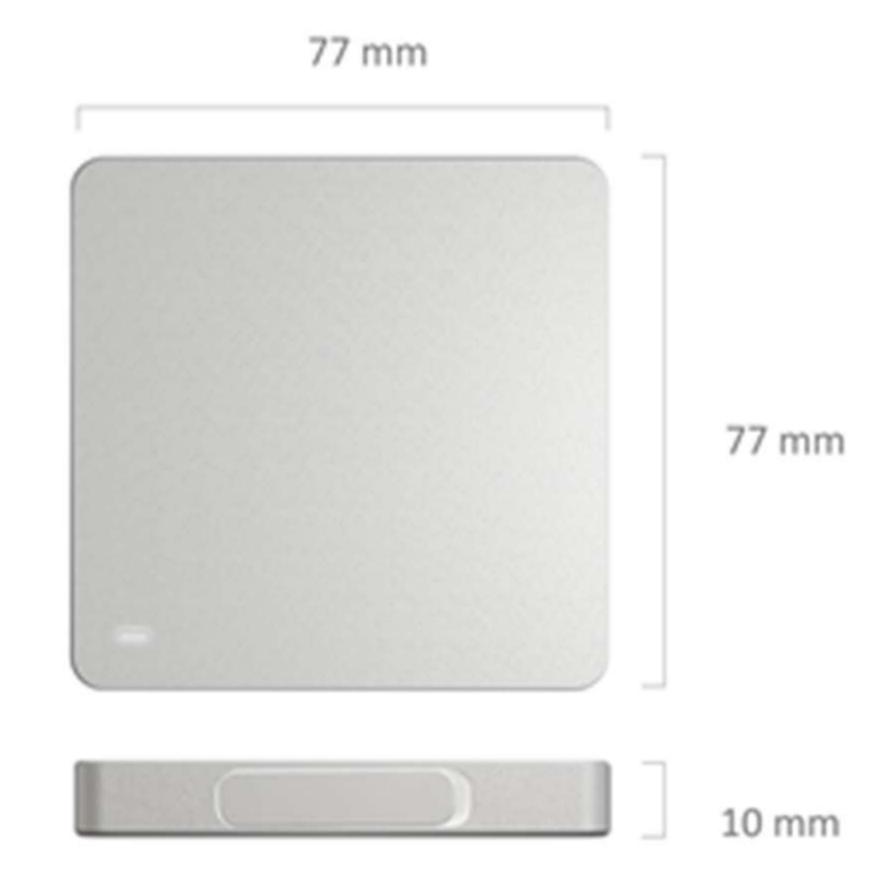

## ULTRA'GO mini

| Power Capacity    | 3500 mAh                   |
|-------------------|----------------------------|
| Input             | 5V / 1A                    |
| Output            | 5V / 1A                    |
| Product Dimension | 77 x 77 x 10 mm            |
| Product Weight    | 139 g                      |
| Charge Cycles     | Over 800 cycles            |
| Material          | Aero-grade aluminium alloy |

Height: 77 mm (3.03 inches)

Width: 77 mm (3.03 inches)

Depth: 10 mm (0.39 inches)

Weight: 139 g (4.90 ounces)

Professional form of packaging is designed to give the consumer full sight of the product including size, shape, material and colour, making it highly visible from both front and back. Unlike the conventional vertical design applied in most packages, the 30-degree tilt angle offers maximum visibility from the front and further displays a three-dimensional (3D) view of the product, much like a masterpiece of art beautifully displayed in a window!