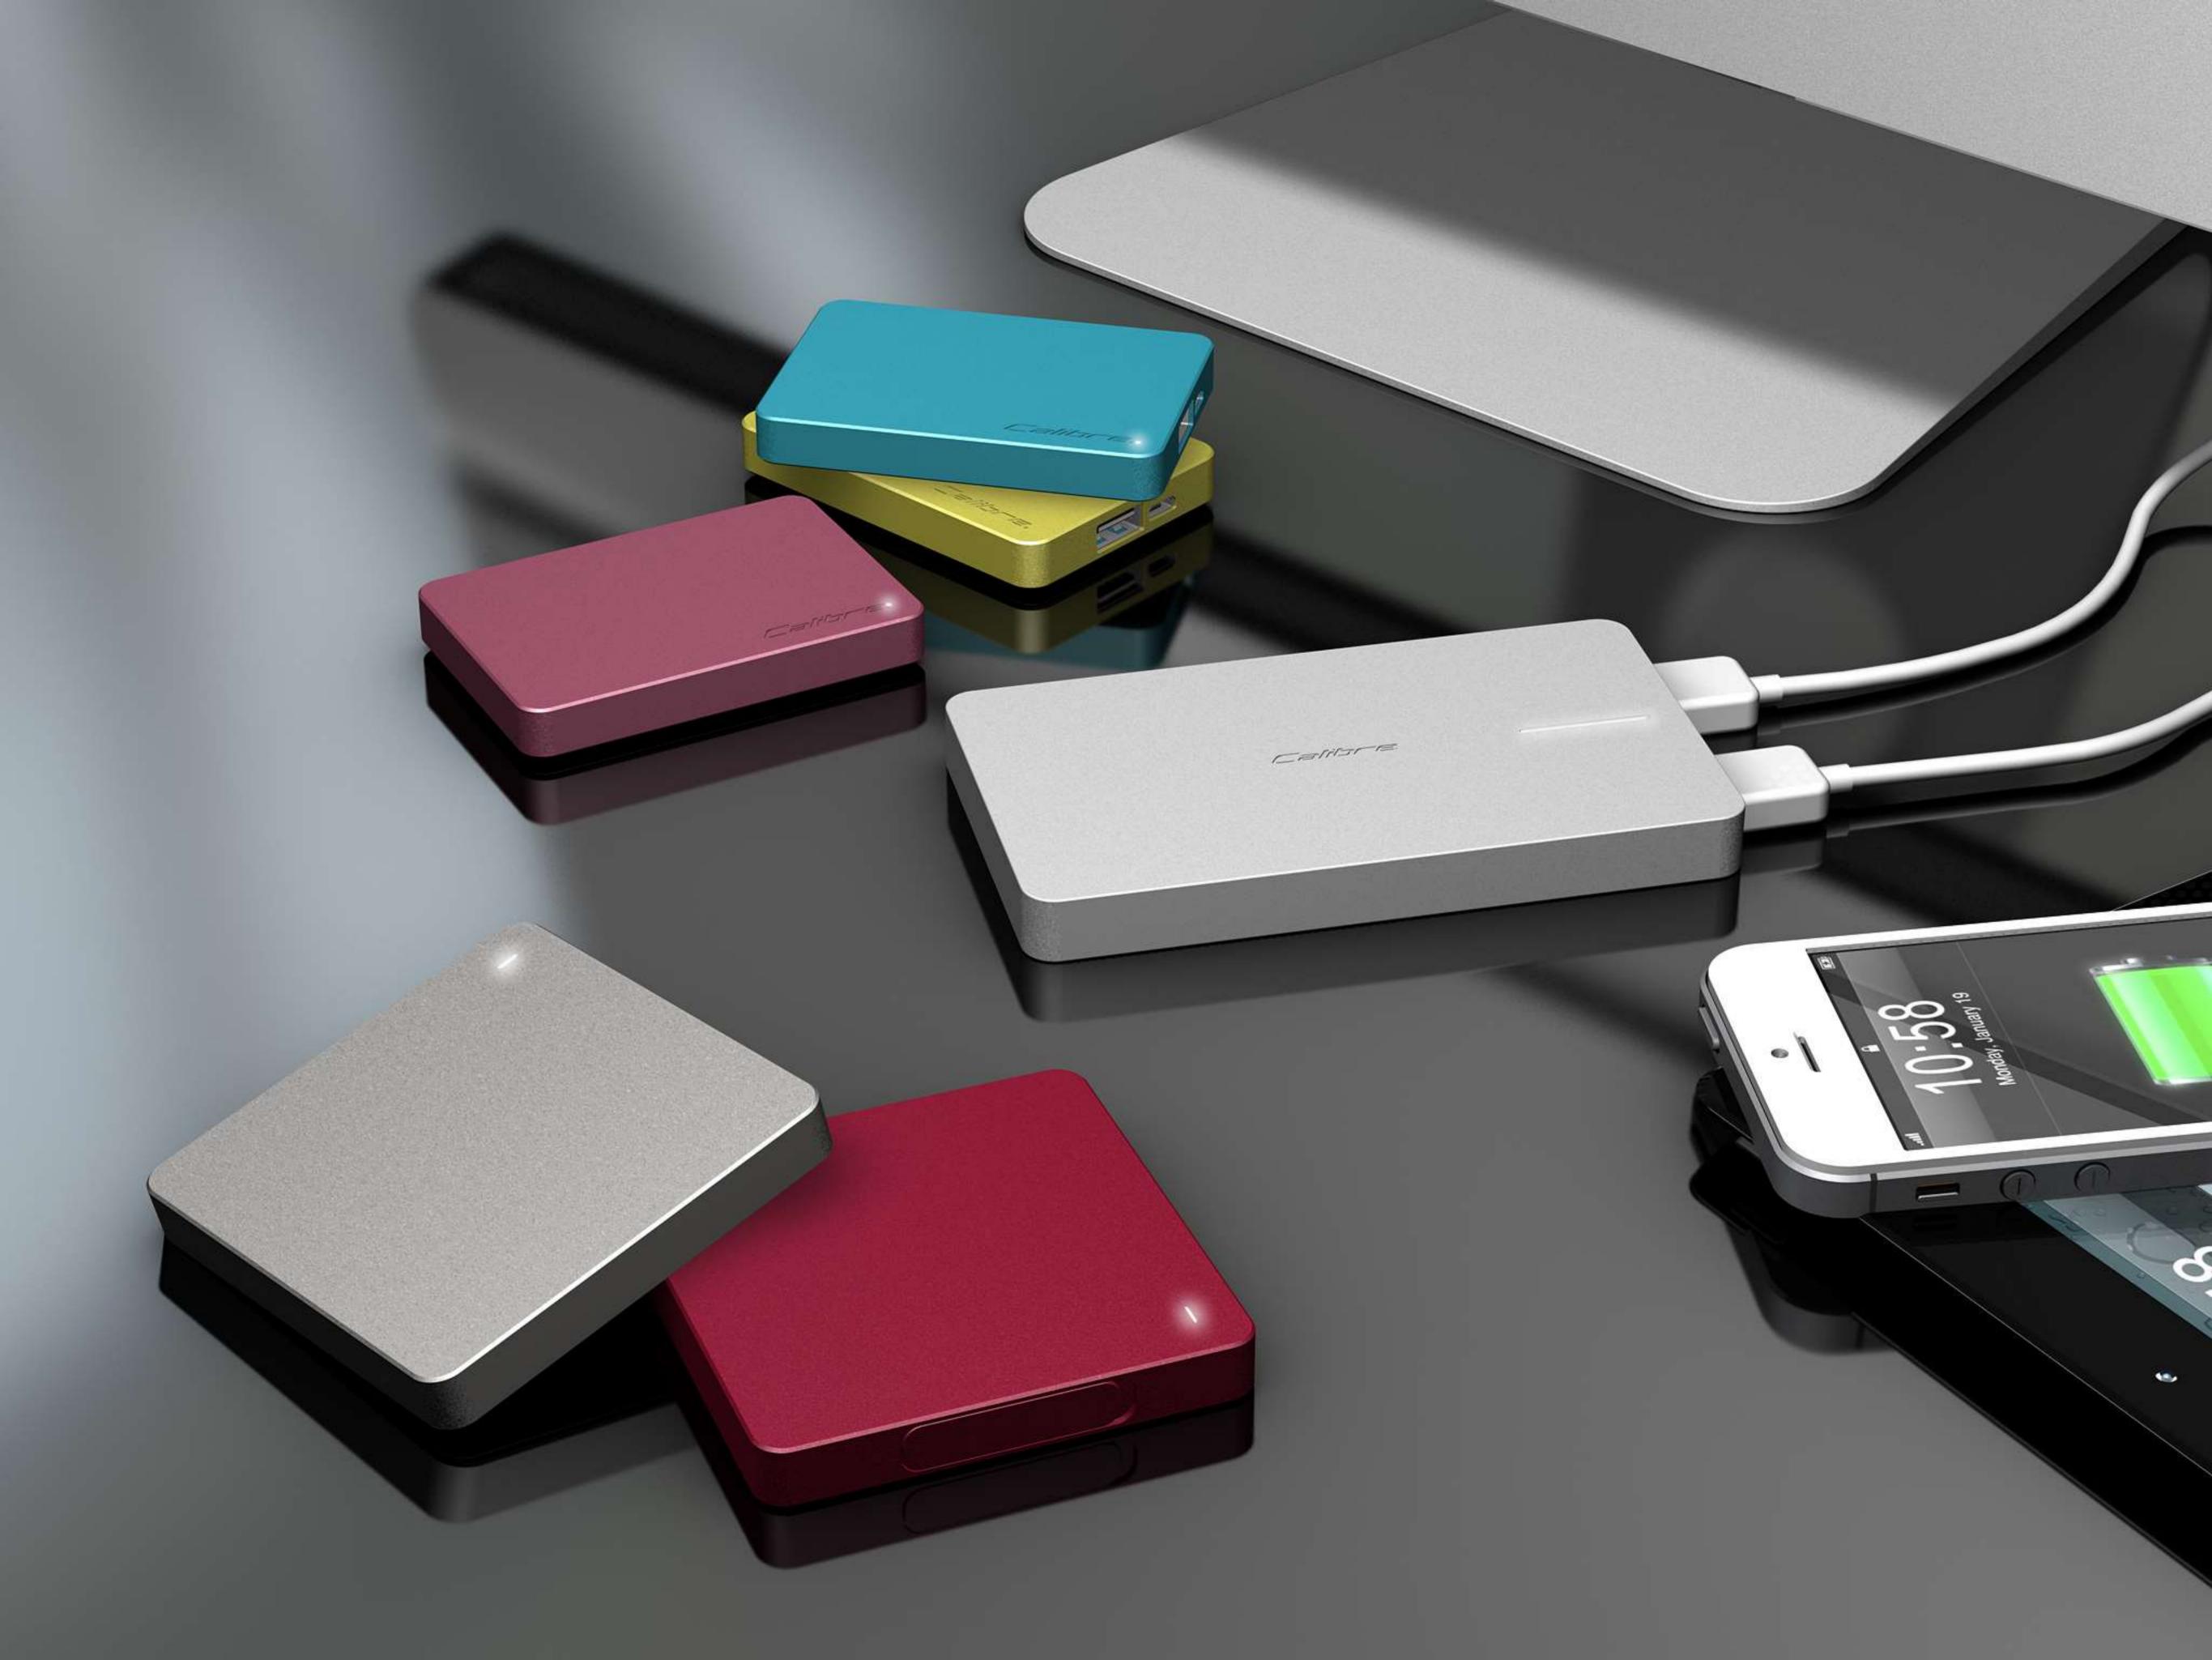

### ULTRA'GO mini

Lasting your entertainment and fun longer

ULTRA'GONANO POWER STATION

#### Auto-Detect ON/OFF

Charging starts automatically when you connect your device to the ULTRA'GO nano Power Station and when your device is fully charged or the charging cable disconnected, ULTRA'GO nano stops and turns off automatically