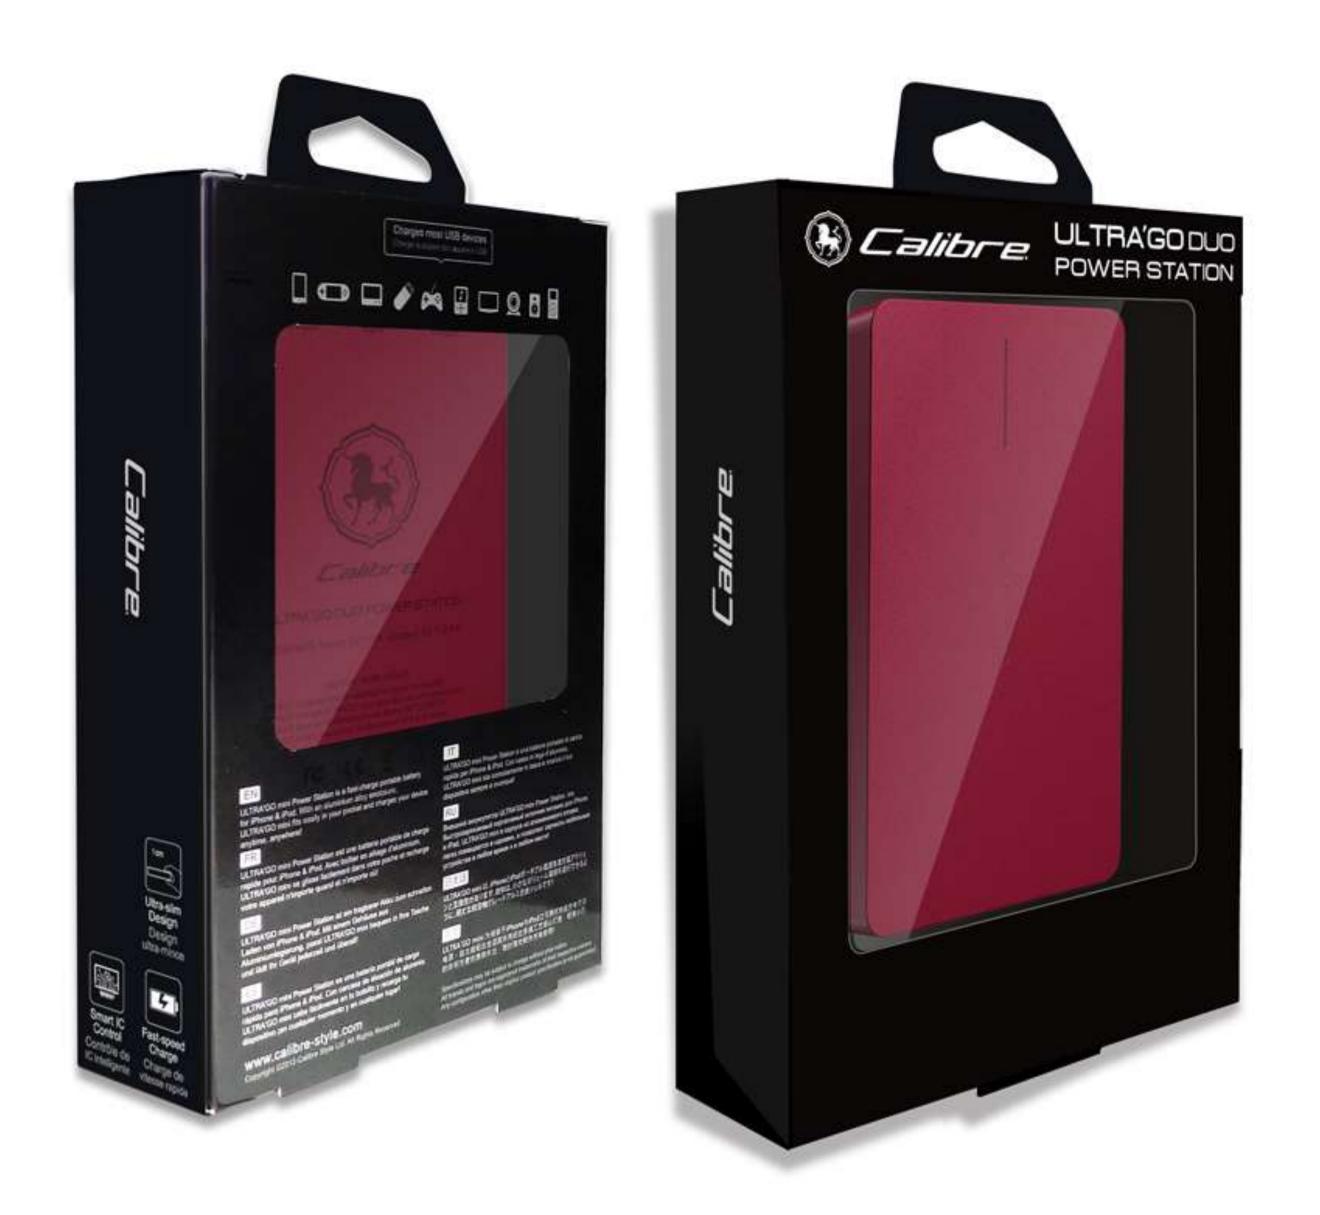

# ULTRA'GO DUO

| Power Capacity    | 6000 mAh                   |
|-------------------|----------------------------|
| Input             | 5V / 1A                    |
| Output            | 5V / 3.1A                  |
| Product Dimension | 120 x 63 x 10 mm           |
| Product Weight    | 185 g                      |
| Charge cycles     | Over 800 cycles            |
| Material          | Aero-grade aluminium alloy |

Height: 120 mm (4.72 inches)

Width: 63 mm (2.48 inches)

Depth: 10 mm (0.39 inches)

Weight: 185 g (6.52 ounces)

Professional form of packaging is designed to give the consumer full sight of the product including size, shape, material and colour, making it highly visible from both front and back. Unlike the conventional vertical design applied in most packages, the 30-degree tilt angle offers maximum visibility from the front and further displays a three-dimensional (3D) view of the product, much like a masterpiece of art beautifully displayed in a window!