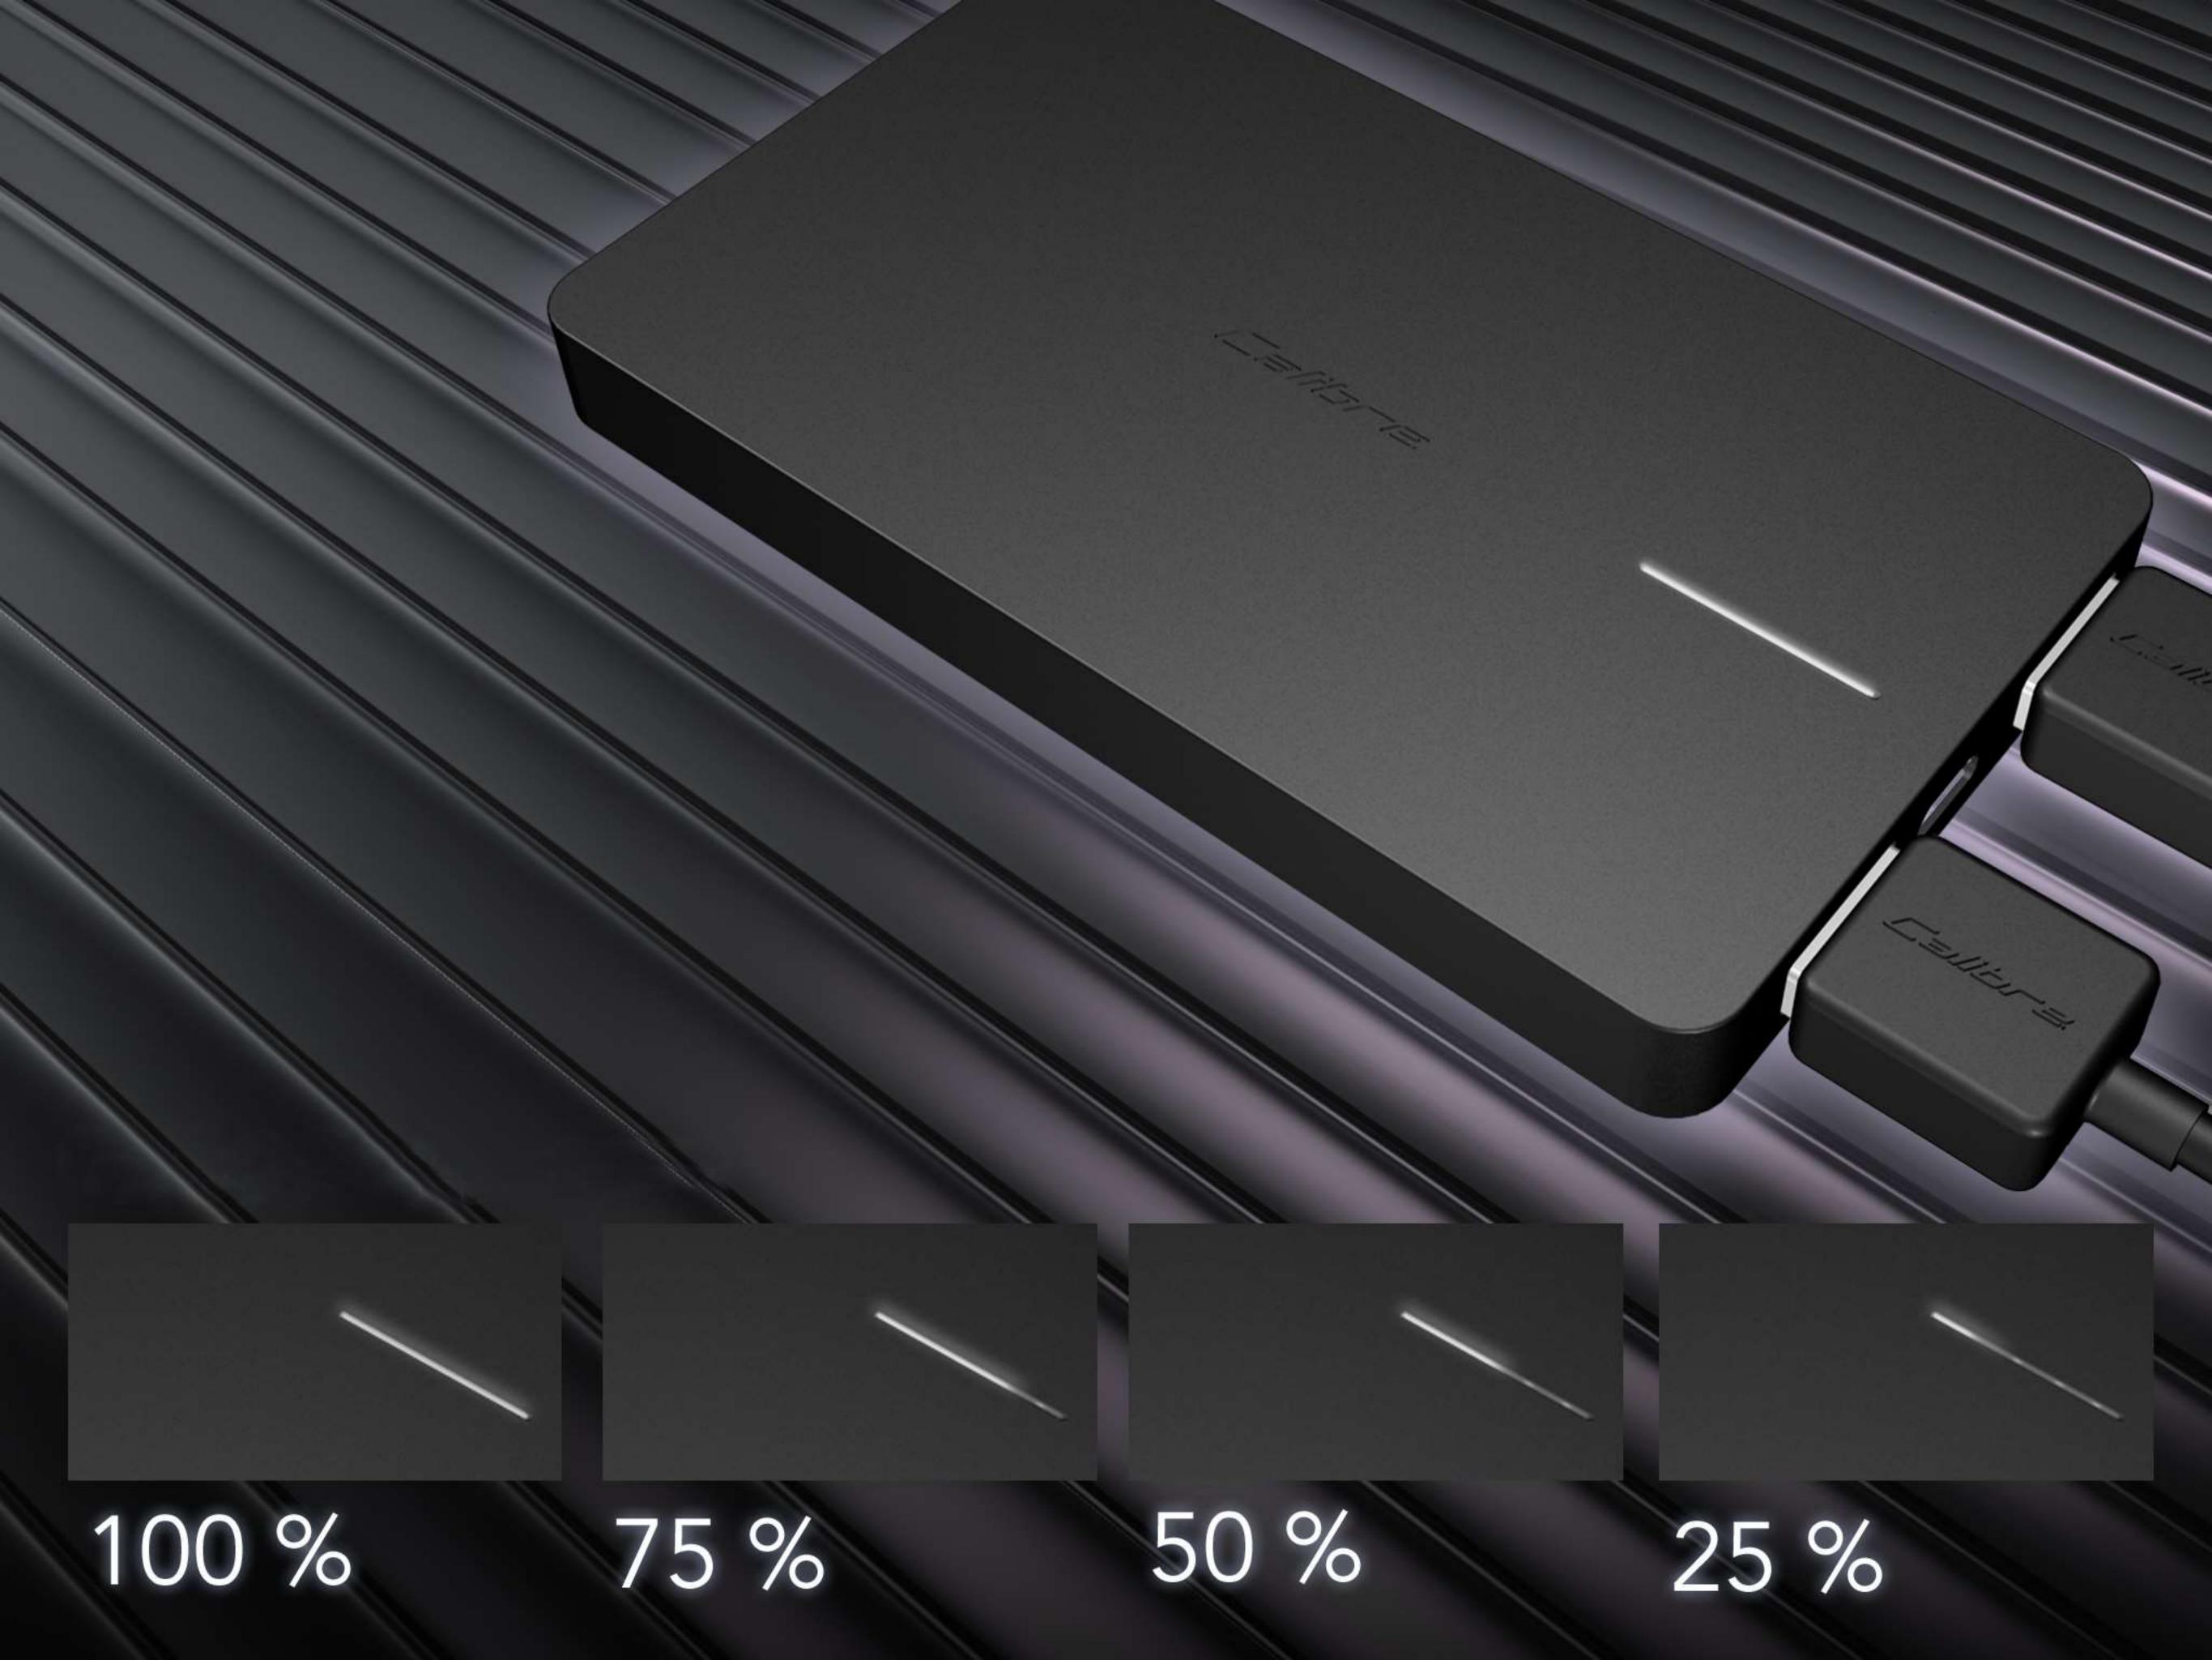

#### Auto-Detect ON/OFF

Charging starts automatically when you connect your device to the ULTRA'GO nano Power Station and when your device is fully charged or the charging cable disconnected, ULTRA'GO nano stops and turns off automatically