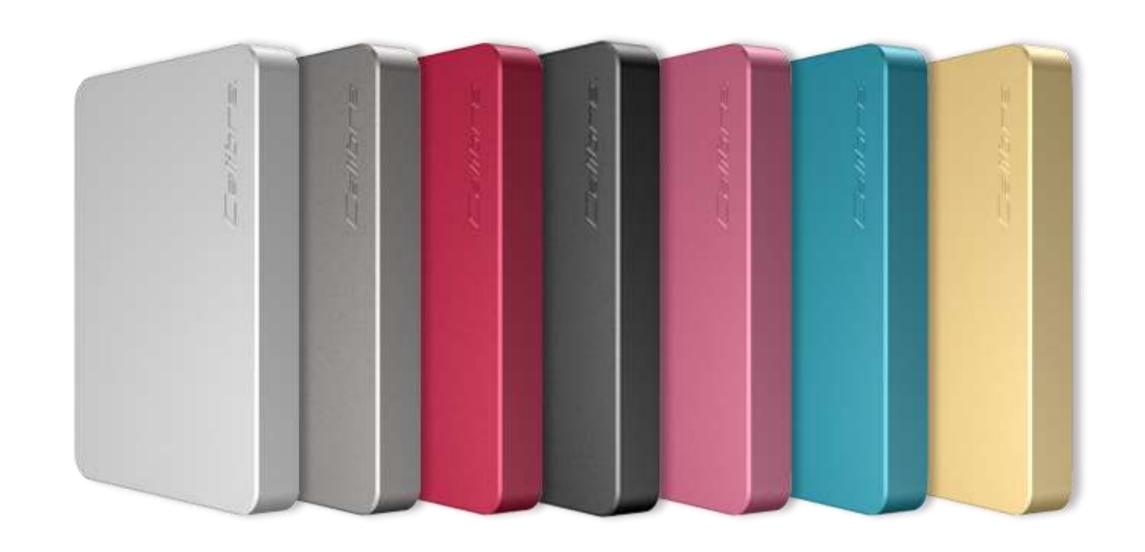

# Style & Minimalism

Less is more, minimalist design can achieve beautiful results. More than 20 numerous and distinctive steps are required in the production process to obtain the ultraslim aluminium body that is smaller than your pocket.