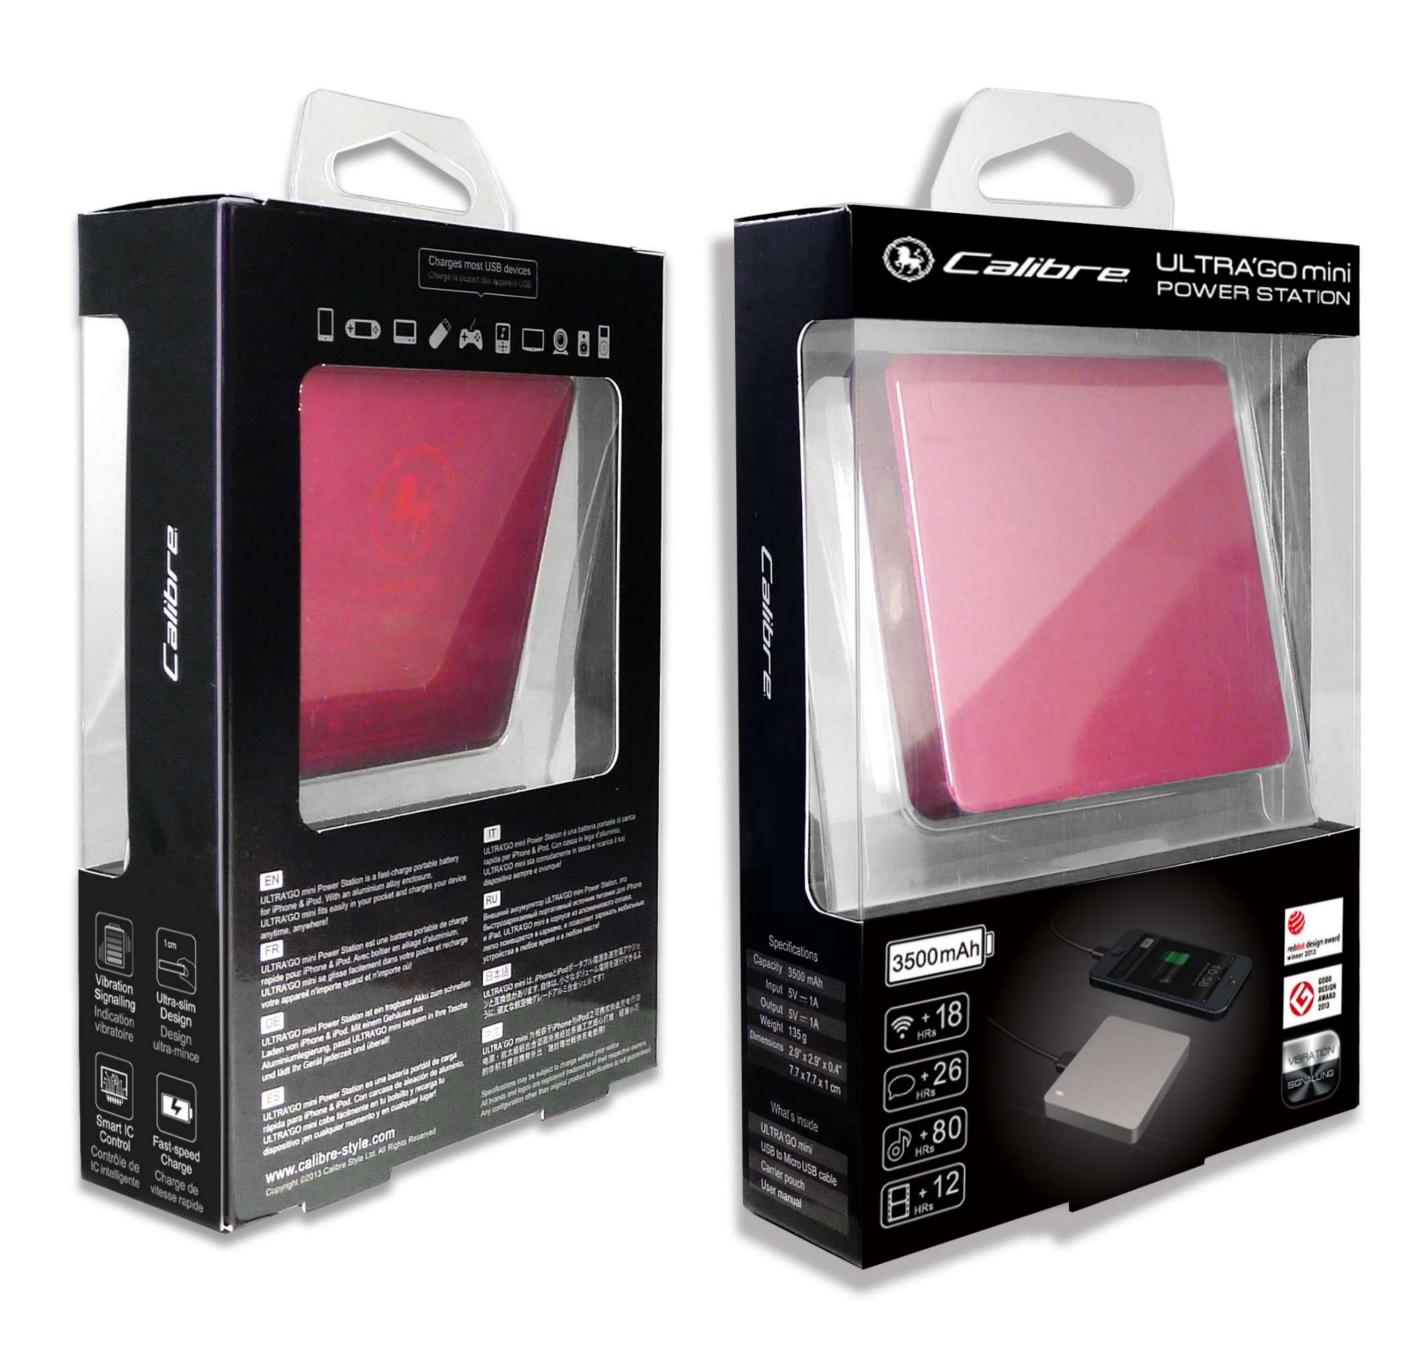

## ULTRA'GO mini

| Power Capacity    | 3500 mAh                   |
|-------------------|----------------------------|
| Input             | 5V / 1A                    |
| Output            | 5V / 1A                    |
| Product Dimension | 77 x 77 x 10 mm            |
| Product Weight    | 139 g                      |
| Charge Cycles     | Over 800 cycles            |
| Material          | Aero-grade aluminium alloy |

What's inside

ULTRA'GO mini

USB to Micro USB Cable

Protective Pouch

User Guide