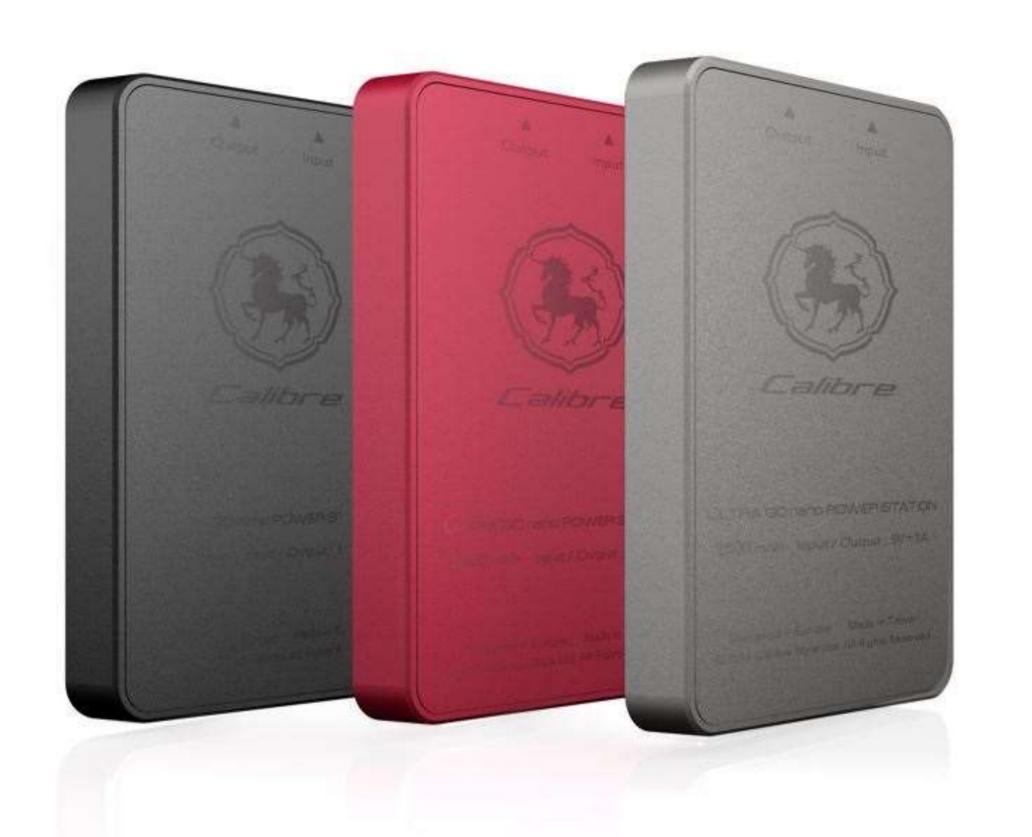

# ULTRA'GO nano

| Power Capacity    | 2500 mAh                   |
|-------------------|----------------------------|
| Input             | 5V / 1A                    |
| Output            | 5V / 1A                    |
| Product Dimension | 80 x 55 x 10 mm            |
| Product Weight    | 89 g                       |
| Charge Cycles     | Over 800 cycles            |
| Material          | Aero-grade aluminium alloy |

# Style & Minimalism

Less is more, minimalist design can achieve beautiful results. More than 20 numerous and distinctive steps are required in the production process to obtain the ultraslim aluminium body that is smaller than your pocket.